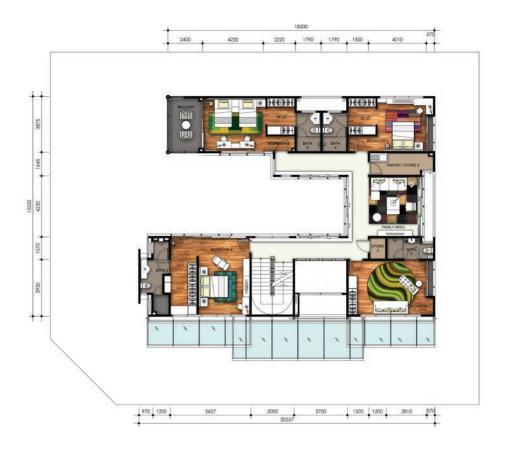

### TYPE A

First Floor

#### Second Floor

Wall Autoclaved Aerated Concrete (AAC) Brick / Clay brick wall / Drywall partition

(where applicable)

**Roof Covering** Reinforced concrete slab / Metal deck / Glass

**Roof Framing** Metal