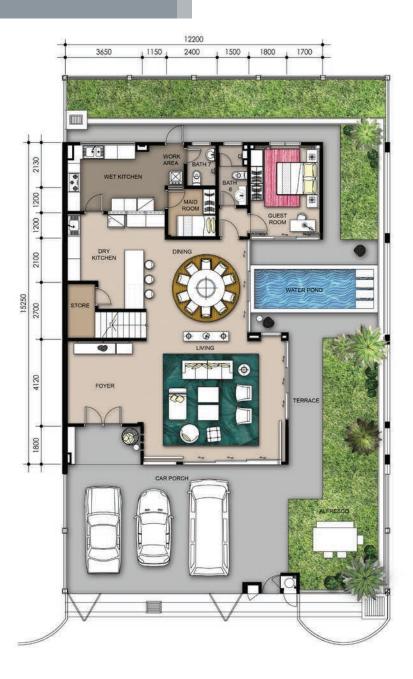

## TYPE C

Land area : 7,685 sq. ft.

Built-up area : 7,850 sq. ft.

Bedrooms : 6 + 1

: 7 Bathrooms

#### Lower Ground Floor