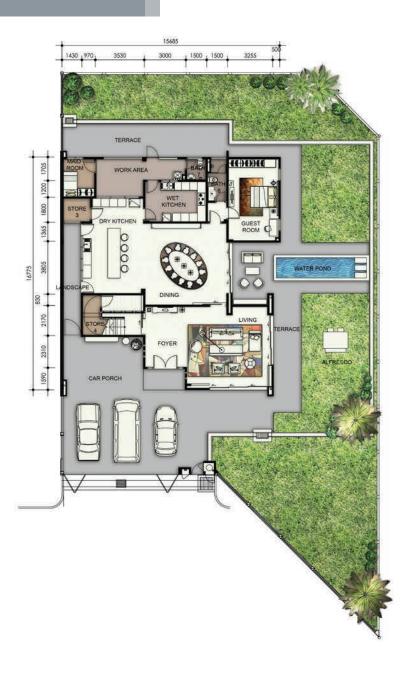

### TYPE A

 Land area
 : 4,000 - 4,951 sq. ft.

 Built-up area
 : 5,942 sq. ft.

 Bedrooms
 : 6 + 1

 Bathrooms
 : 7

### TYPE A

First Floor