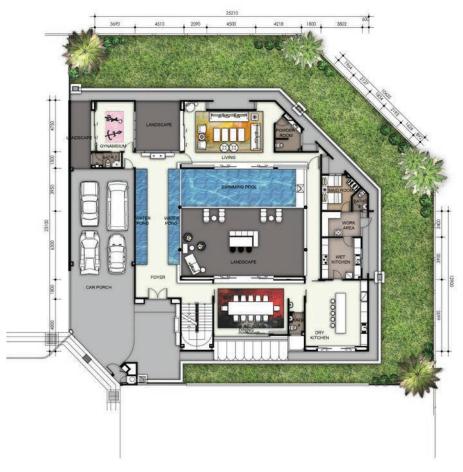

### TYPE **D**

 Land area
 : 6,480 sq. ft.

 Built-up area
 : 6,879 sq. ft.

 Bedrooms
 : 6 + 1

 Bathrooms
 : 7

Ground Floor