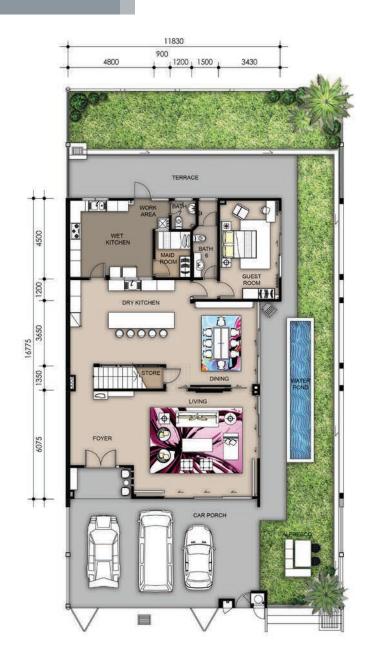

### TYPE A

 Land area
 : 4,000 - 4,951 sq. ft.

 Built-up area
 : 5,942 sq. ft.

 Bedrooms
 : 6 + 1

 Bathrooms
 : 7

### TYPE A

First Floor

#### Second Floor

Wall Autoclaved Aerated Concrete (AAC) Brick / Clay brick wall / Drywall partition

(where applicable)

**Roof Covering** Reinforced concrete slab / Metal deck / Glass

**Roof Framing** Metal