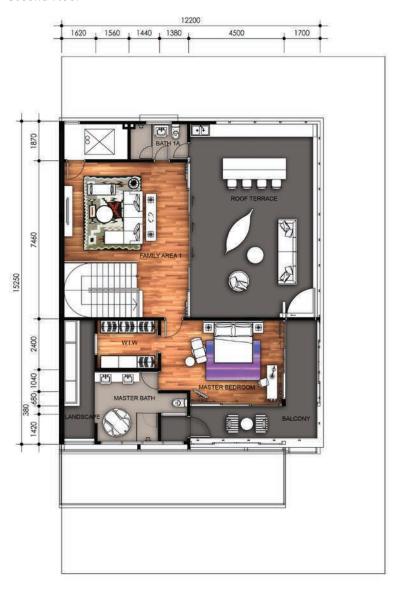

#### Second Floor

Wall Autoclaved Aerated Concrete (AAC) Brick / Clay brick wall / Drywall partition

(where applicable)

**Roof Covering** Reinforced concrete slab / Metal deck / Glass

**Roof Framing** Metal