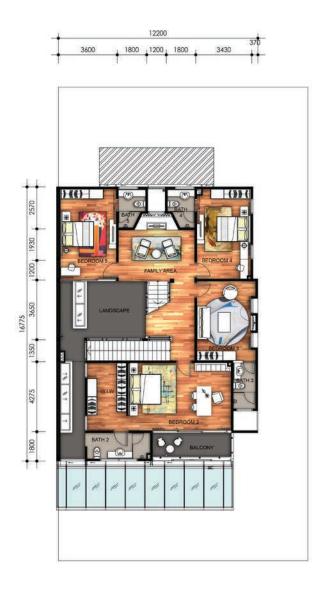

### TYPE B

| : 4,000 - 4,951 sq. ft. |
|-------------------------|
| : 5,933 sq. ft.         |
| : 6 + 1                 |
| : 8                     |
|                         |

### TYPE B

First Floor 12200 1800 1850 3000 2050 1800 1700 900 1200 )(())(

#### Second Floor

Wall Autoclaved Aerated Concrete (AAC) Brick / Clay brick wall / Drywall partition

(where applicable)

**Roof Covering** Reinforced concrete slab / Metal deck / Glass

**Roof Framing** Metal