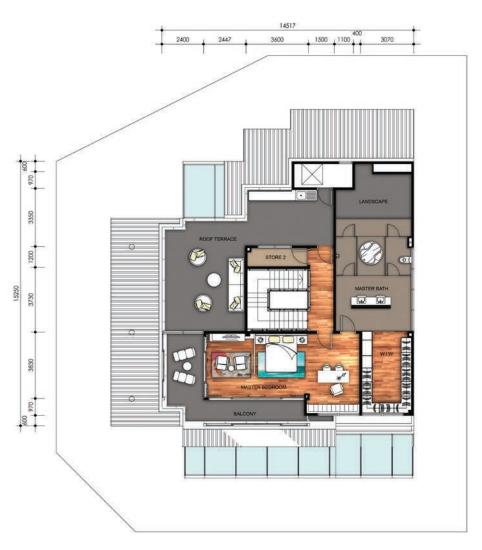

#### Second Floor

Wall Autoclaved Aerated Concrete (AAC) Brick / Clay brick wall / Drywall partition

(where applicable)

**Roof Covering** Reinforced concrete slab / Metal deck / Glass

**Roof Framing** Metal