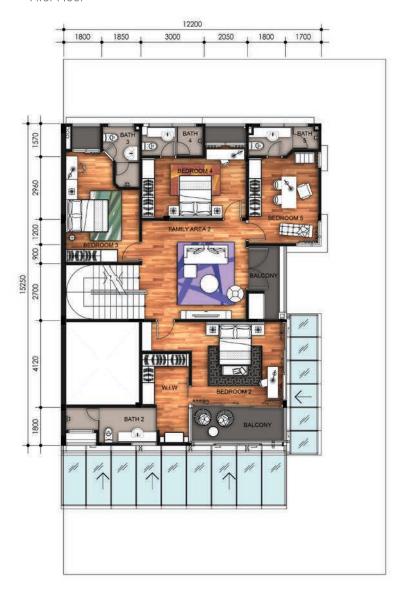

### TYPE A

First Floor

#### Second Floor

Wall Autoclaved Aerated Concrete (AAC) Brick / Clay brick wall / Drywall partition

(where applicable)

**Roof Covering** Reinforced concrete slab / Metal deck / Glass

**Roof Framing** Metal