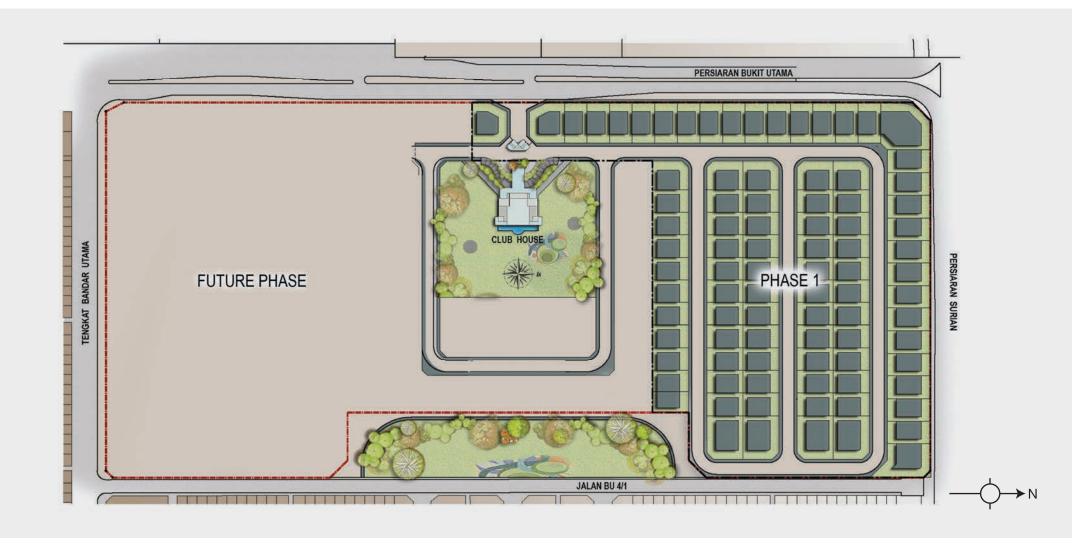

# THE EFFINGHAM Bandar Utama

### **EXCLUSIVE PROPERTY** www.the-effingham.com



PLANS AND SPECIFICATIONS

### SITEPLAN



### SITEPLAN



### TYPE A

 Land area
 : 4,000 - 4,951 sq. ft.

 Built-up area
 : 5,942 sq. ft.

 Bedrooms
 : 6 + 1

 Bathrooms
 : 7



### TYPE A

First Floor



#### Second Floor





Wall Autoclaved Aerated Concrete (AAC) Brick / Clay brick wall / Drywall partition

(where applicable)

**Roof Covering** Reinforced concrete slab / Metal deck / Glass

**Roof Framing** Metal

**Ceiling** R.C. soffit with skim coat / Fibrous plaster board / Aluminium strip (roof eaves)

**Windows** Powder coated aluminium framed with glass panel

Slide/fixed powder coated aluminium louvred screen

**Doors** Aluminium frame glass door

Tubular core door with nyatoh plywood veneer in spray paint finish

Timber/glass door with nyatoh plywood veneer in spray paint finish

**Ironmongery** Quality locksets and