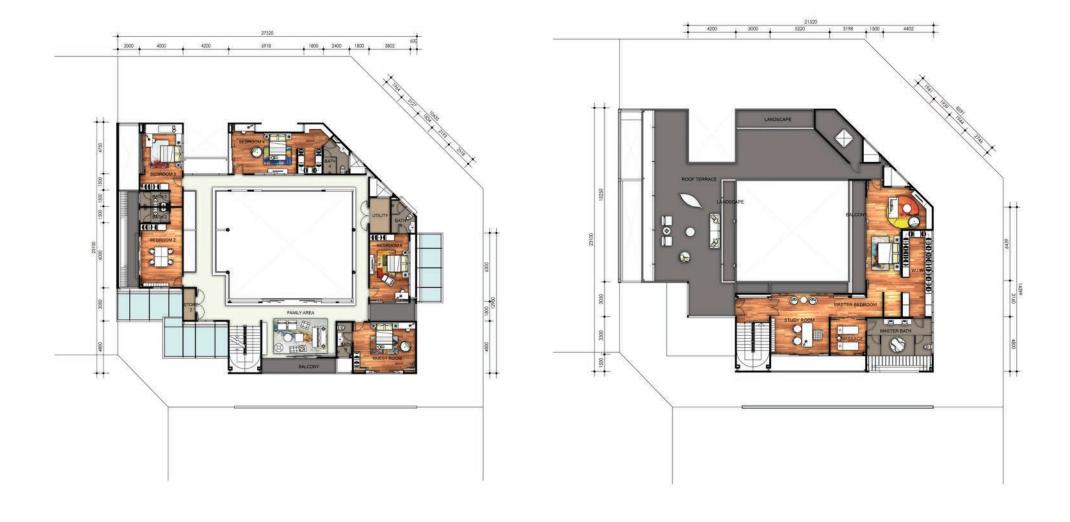

### TYPE A

 Land area
 : 4,000 - 4,951 sq. ft.

 Built-up area
 : 5,942 sq. ft.

 Bedrooms
 : 6 + 1

 Bathrooms
 : 7

### TYPE A

First Floor

#### Second Floor

Wall Autoclaved Aerated Concrete (AAC) Brick / Clay brick wall / Drywall partition

(where applicable)

**Roof Covering** Reinforced concrete slab / Metal deck / Glass

**Roof Framing** Metal