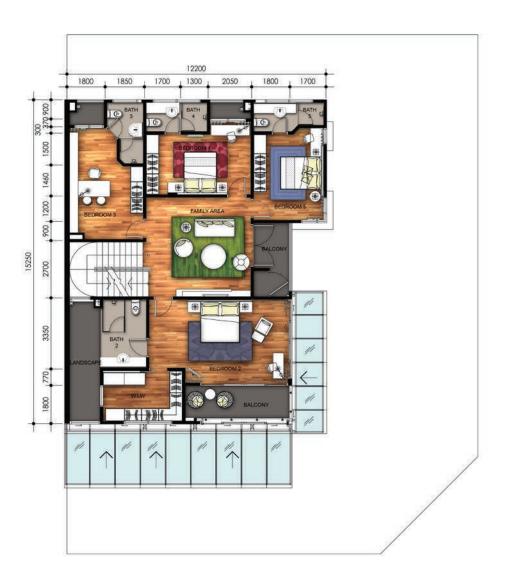

### TYPE B

| : 4,000 - 4,951 sq. ft. |
|-------------------------|
| : 5,933 sq. ft.         |
| : 6 + 1                 |
| : 8                     |
|                         |

### TYPE B

First Floor 12200 1800 1850 3000 2050 1800 1700 900 1200 )(())(