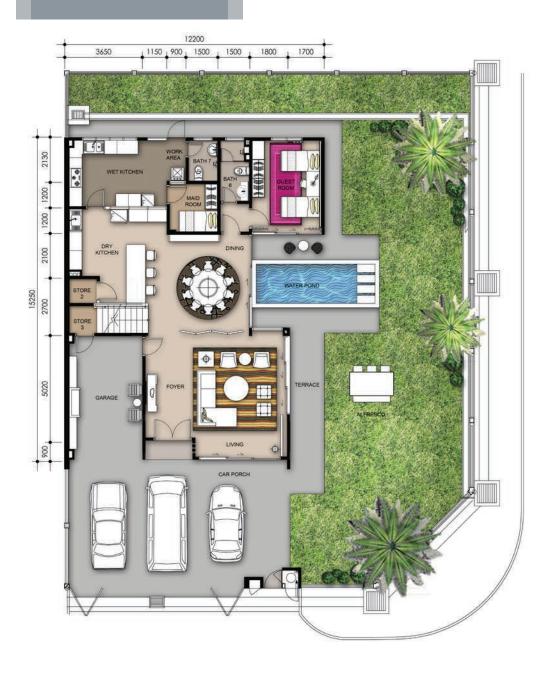

### TYPE A

 Land area
 : 4,000 - 4,951 sq. ft.

 Built-up area
 : 5,942 sq. ft.

 Bedrooms
 : 6 + 1

 Bathrooms
 : 7

### TYPE A

First Floor