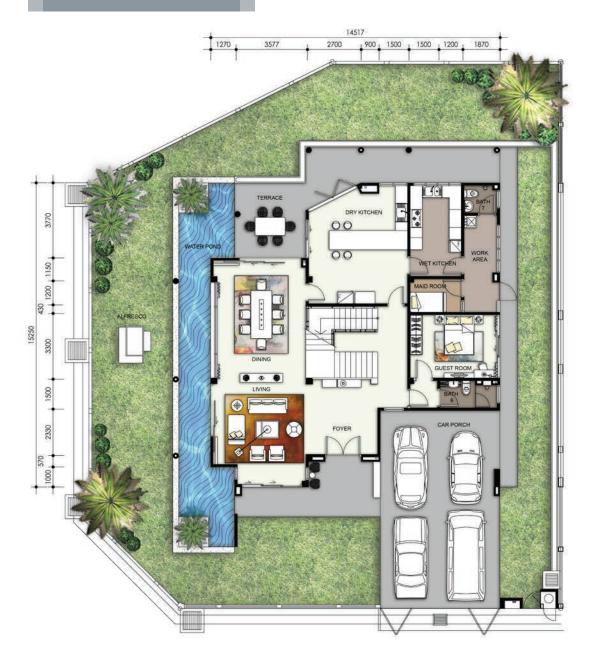

### TYPE **D**

 Land area
 : 6,480 sq. ft.

 Built-up area
 : 6,879 sq. ft.

 Bedrooms
 : 6 + 1

 Bathrooms
 : 7

Ground Floor