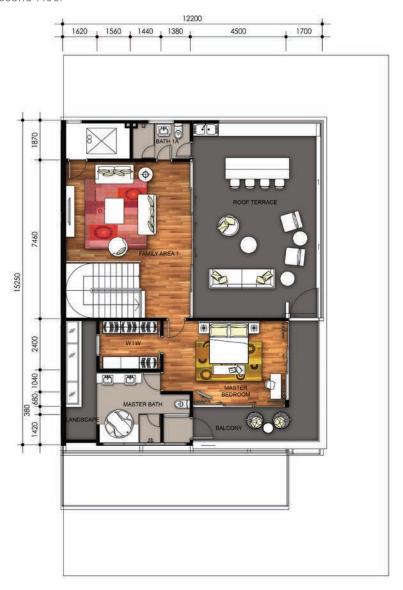

## TYPE C

First Floor Second Floor

Wall Autoclaved Aerated Concrete (AAC) Brick / Clay brick wall / Drywall partition

(where applicable)

**Roof Covering** Reinforced concrete slab / Metal deck / Glass

Roof Framing Metal