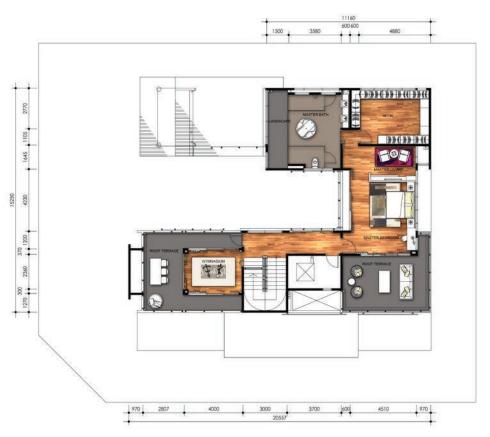

#### Second Floor

Wall Autoclaved Aerated Concrete (AAC) Brick / Clay brick wall / Drywall partition

(where applicable)

**Roof Covering** Reinforced concrete slab / Metal deck / Glass

**Roof Framing** Metal