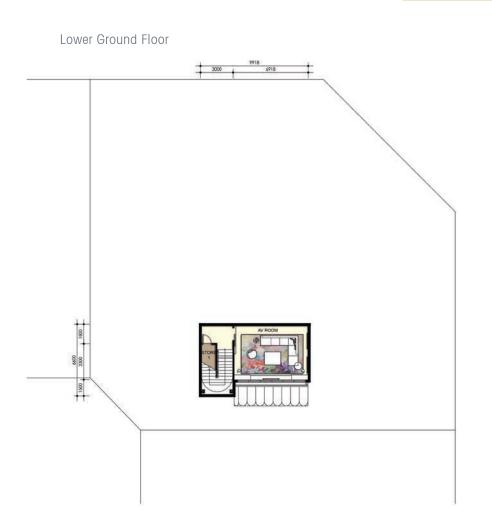

|                                                   |
| Wardrobe                                       | All bedrooms except maid room                     |
| Air-conditioner unit                           | Provided                                          |
| Solar water heater                             | 66 gallons for all bathrooms except maid bathroom |
| Storage water heater                           | 5 gallons for wet kitchen                         |
| Home security alarm system                     | Provided (Strobe light, panic button,             |
| •                                              | smoke detector with siren & intercom system)      |

Provided

## TYPE E

Land area : 10,753 sq. ft.

Built-up area : 12,713 sq. ft.

Bedrooms : 6 + 2

Bathrooms : 9





### TYPF E

First Floor Second Floor





Wall Autoclaved Aerated Concrete (AAC) Brick / Clay brick wall / Drywall partition

(where applicable)

**Roof Covering** Reinforced concrete slab / Metal deck / Glass

**Roof Framing** Metal

**Ceiling** R.C. soffit with skim coat / Fibrous plaster board / Aluminium strip (roof eaves)

**Windows** Powder coated aluminium framed with glass panel

Slide/fixed powder coated metal louvred screen

**Doors** Aluminium frame glass door

Tubular core door with nyatoh plywood veneer in spray paint finish

**Ironmongery** Quality locksets and ironmongery

**Decoration** 

External wall External grade paint / Artificial stones

Internal wall & ceiling
Metal work
Timber (door & frame)

Emulsion paint
Gloss paint
Spray paint

Staircase Glass railing with t