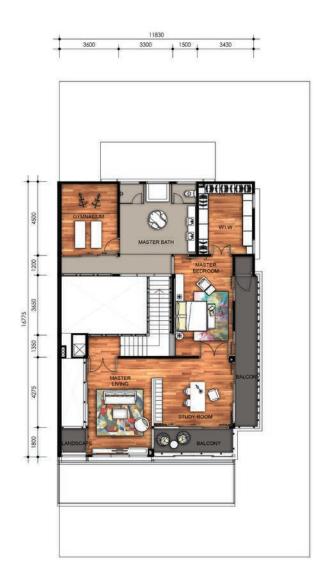

### TYPE B

| : 4,000 - 4,951 sq. ft. |
|-------------------------|
| : 5,933 sq. ft.         |
| : 6 + 1                 |
| : 8                     |
|                         |

### TYPE B

First Floor 12200 1800 1850 3000 2050 1800 1700 900 1200 )(())(

#### Second Floor

Wall Autoclaved Aerated Concrete (AAC) Brick / Clay brick wall / Drywall partition

(where applicable)

**Roof Covering** Reinforced concrete slab / Metal deck / Glass

**Roof Framing** Metal