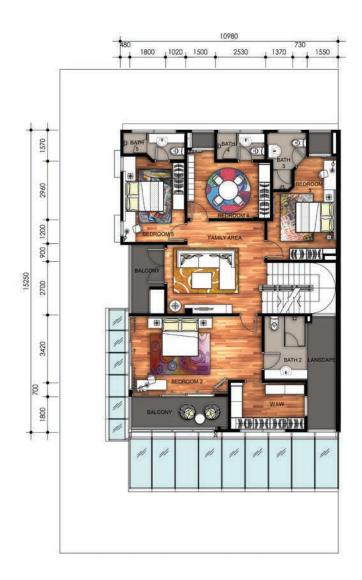

|
|                                                        |        | Storage water heater                                | 5 gallons for wet kitchen                                                          |
| * power point available for conversion to jacuzzi      |        | Home security alarm system                          | Provided (Strobe light, panic button, smoke detector with siren & intercom system) |
|                                                        |        | Autogate                                            | Provided                                                                           |

### TYPE RB

 Land area
 : 3,680 - 3,760 sq. ff.

 Built-up area
 : 5,654 sq. ff.

 Bedrooms
 : 6 + 1

 Bathrooms
 : 7



### TYPE RB

First Floor Second Floor







Wall Autoclaved Aerated Concrete (AAC) Brick / Clay brick wall / Drywall partition

(where applicable)

**Roof Covering** Reinforced concrete slab / Metal deck / Glass

Roof Framing Metal

**Ceiling** R.C. soffit with skim coat / Fibrous plaster board / Aluminium strip (roof eaves)

**Windows** Powder coated aluminium framed with glass panel

Slide/fixed powder coated aluminium louvred screen

**Doors** Aluminium frame glass door

Tubular core door with nyatoh plywood veneer in spray paint finish

Timber/glass door with nyatoh plywood veneer in spray paint finish

**Ironmongery** Quality locksets and ironmongery

**Decoration** 

External wall External grade paint / Artificial stones

Internal wall & ceiling Emulsion paint
Metal work Gloss paint
Timber (door & frame) Spray paint

Sta