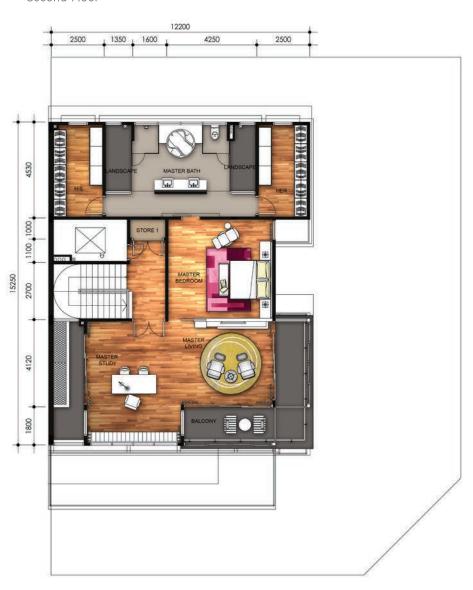

#### Second Floor

Wall Autoclaved Aerated Concrete (AAC) Brick / Clay brick wall / Drywall partition

(where applicable)

**Roof Covering** Reinforced concrete slab / Metal deck / Glass

**Roof Framing** Metal