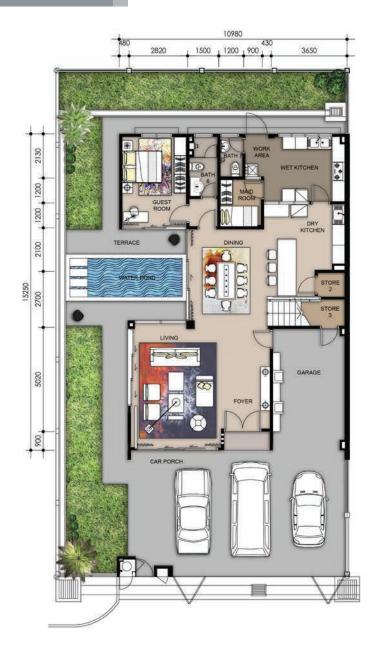

### TYPE A

 Land area
 : 4,000 - 4,951 sq. ft.

 Built-up area
 : 5,942 sq. ft.

 Bedrooms
 : 6 + 1

 Bathrooms
 : 7