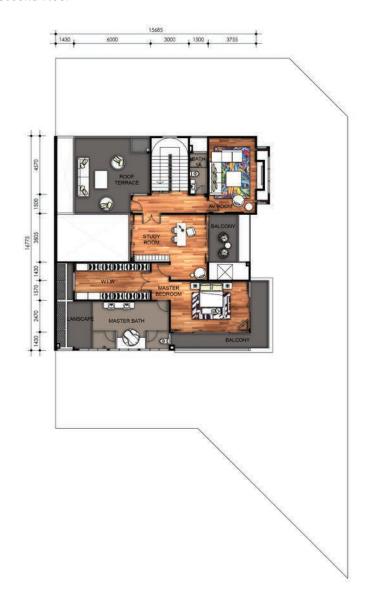

#### Second Floor

Wall Autoclaved Aerated Concrete (AAC) Brick / Clay brick wall / Drywall partition

(where applicable)

**Roof Covering** Reinforced concrete slab / Metal deck / Glass

**Roof Framing** Metal