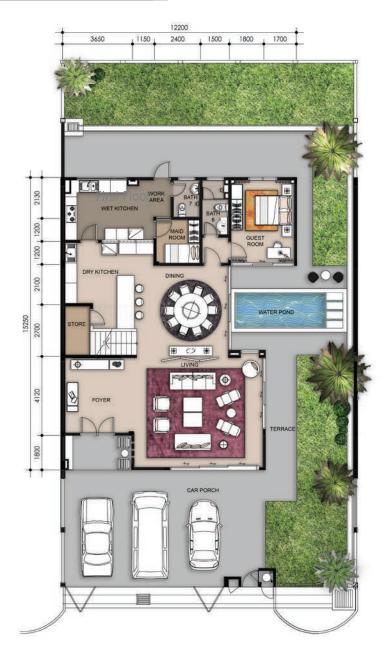

### SITEPLAN

### TYPE A

 Land area
 : 4,000 - 4,951 sq. ft.

 Built-up area
 : 5,942 sq. ft.

 Bedrooms
 : 6 + 1

 Bathrooms
 : 7