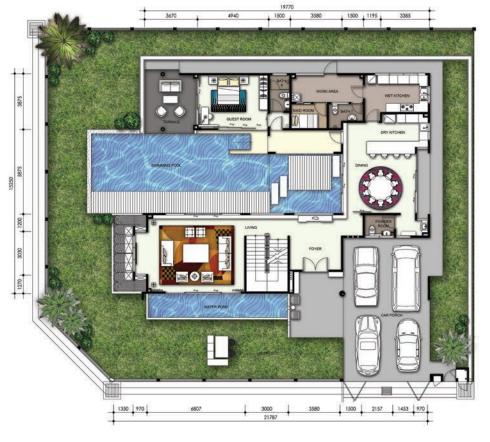

Storage water heater                                                           | 5 gallons for wet kitchen                                                          |
| Home security alarm system                                                     | Provided (Strobe light, panic button, smoke detector with siren & intercom system) |
| Autogate                                                                       | Provided                                                                           |
|                                                                                |                                                                                    |

## TYPE C

Land area : 7,685 sq. ft.

Built-up area : 7,850 sq. ft.

Bedrooms : 6 + 1

: 7 Bathrooms

#### Lower Ground Floor





## TYPE C

First Floor Second Floor







Wall Autoclaved Aerated Concrete (AAC) Brick / Clay brick wall / Drywall partition

(where applicable)

**Roof Covering** Reinforced concrete slab / Metal deck / Glass

Roof Framing Metal

**Ceiling** R.C. soffit with skim coat / Fibrous plaster board / Aluminium strip (roof eaves)

**Windows** Powder coated aluminium framed with glass panel

Slide/fixed powder coated aluminium louvred screen

**Doors** Aluminium frame glass door

Tubular core door with nyatoh plywood veneer in spray paint finish

Timber/glass door with nyatoh plywood veneer in spray paint finish

**Ironmongery** Quality locksets and ironmongery

Decoration

External wall External grade paint / Artificial stones

Internal wall & ceiling
Metal work
Timber (door & frame)

Emulsion