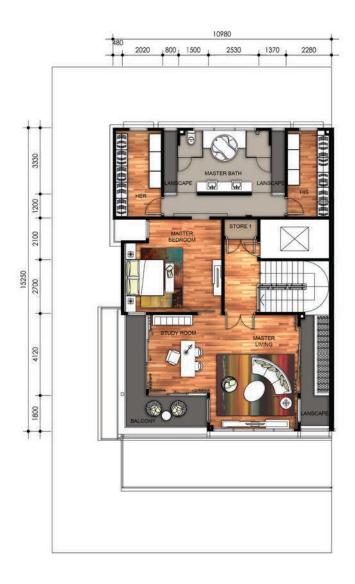

#### Second Floor

Wall Autoclaved Aerated Concrete (AAC) Brick / Clay brick wall / Drywall partition

(where applicable)

**Roof Covering** Reinforced concrete slab / Metal deck / Glass

**Roof Framing** Metal