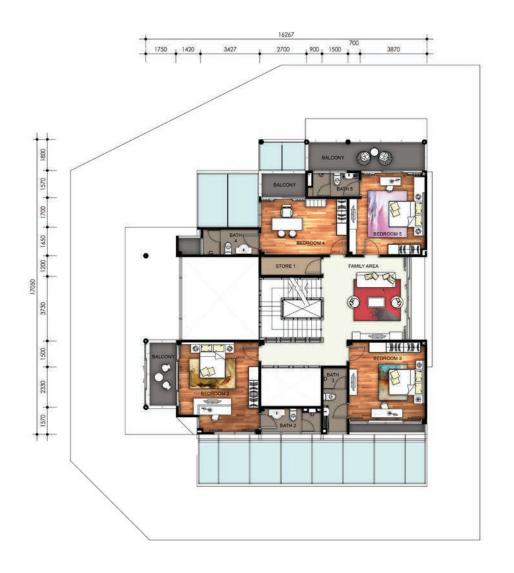

### TYPE A

First Floor

#### Second Floor

Wall Autoclaved Aerated Concrete (AAC) Brick / Clay brick wall / Drywall partition

(where applicable)

**Roof Covering** Reinforced concrete slab / Metal deck / Glass

**Roof Framing** Metal