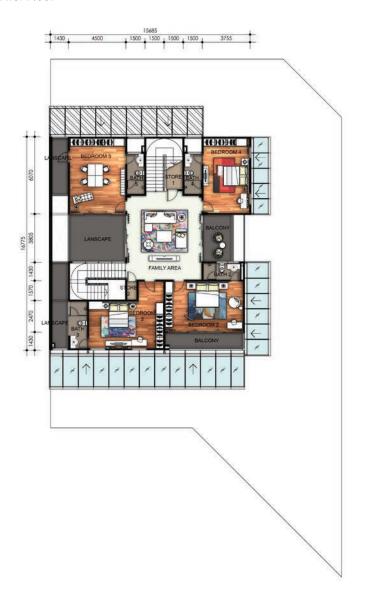

#### Second Floor

Wall Autoclaved Aerated Concrete (AAC) Brick / Clay brick wall / Drywall partition

(where applicable)

**Roof Covering** Reinforced concrete slab / Metal deck / Glass

**Roof Framing** Metal