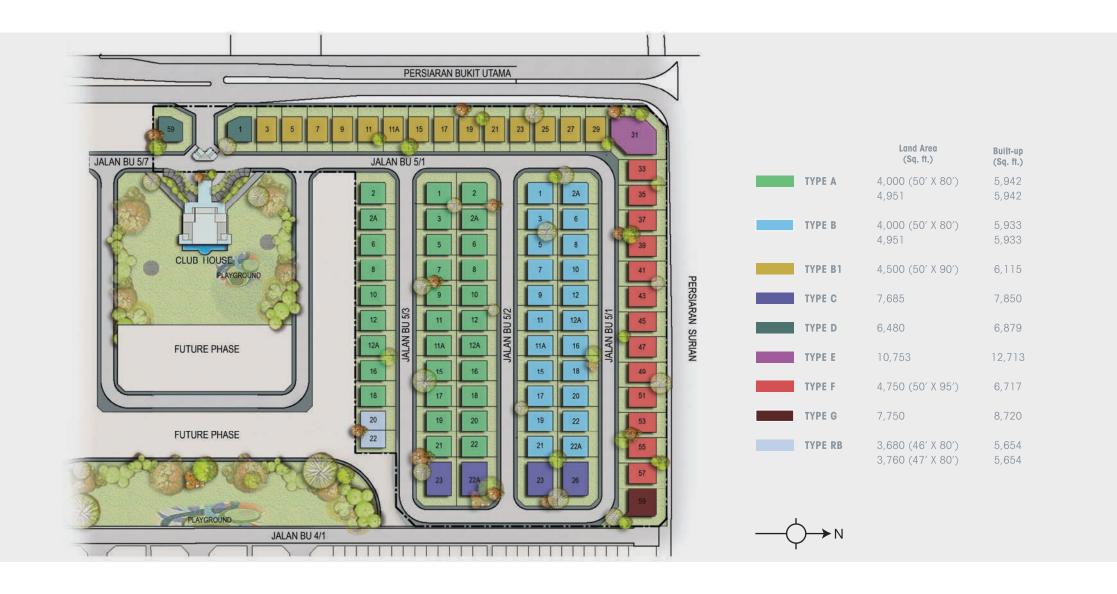

### SITEPLAN

### TYPE A

 Land area
 : 4,000 - 4,951 sq. ft.

 Built-up area
 : 5,942 sq. ft.

 Bedrooms
 : 6 + 1

 Bathrooms
 : 7

### TYPE B

| : 4,000 - 4,951 sq. ft. |
|-------------------------|
| : 5,933 sq. ft.         |
| : 6 + 1                 |
| : 8                     |
|                         |

### TYPE B1

 Land area
 : 4,500 sq. ft.

 Built-up area
 : 6,115 sq. ft.

 Bedrooms
 : 6 + 1

 Bathrooms
 : 8

## TYPE C

Land area : 7,685 sq. ft.

Built-up area : 7,850 sq. ft.

Bedrooms : 6 + 1

: 7 Bathrooms

### TYPE **D**

 Land area
 : 6,480 sq. ft.

 Built-up area
 : 6,879 sq. ft.

 Bedrooms
 : 6 + 1

 Bathrooms
 : 7

Ground Floor

## TYPE E

Land area : 10,753 sq. ft.

Built-up area : 12,713 sq. ft.

Bedrooms : 6 + 2

Bathrooms : 9

### TYPE F

 Land area
 : 4,750 sq. ft.

 Built-up area
 : 6,717 sq. ft.

 Bedrooms
 : 6 + 1

 Bathrooms
 : 7

### TYPE G

 Land area
 : 7,750 sq. ft.

 Built-up area
 : 8,720 sq. ft.

 Bedrooms
 : 6 + 1

 Bathrooms
 : 8

### TYPE RB

 Land area
 : 3,680 - 3,760 sq. ff.

 Built-up area
 : 5,654 sq. ff.

 Bedrooms
 : 6 + 1

 Bathrooms
 : 7