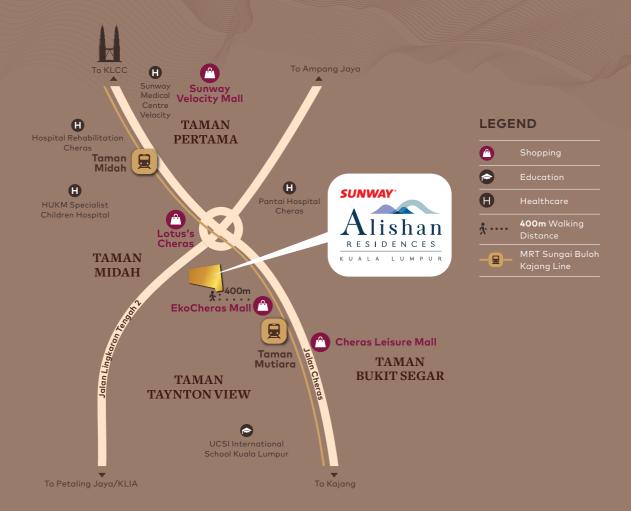

An easy 9km commute leads you to the heart of KL's central business district, accessible via Jalan Cheras and MRR2. Along the way, everything you need is easily within reach as the well-established neighbourhood is equipped with mature amenities all around.

## LOCATION

1700-81-1121 www.sunwayalishan.my

Sales Gallery & Show Unit opening soon at EkoCheras Mall. Stay tuned.

Follow Sunway Property on: 🕤 🧿 🔼 in