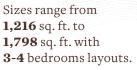

**1,798** sq. ft. with **3-4** bedrooms layouts. ramps & ample turning radius - easily accessible by wheelchair or stroller.

Thoughtful features with

- North-South orientation for thermal comfort
- Spacious yard for laundry & wet kitchen usage
- Built-in water filter for each unit
- Electric vehicle charging for each unit
- All bedrooms are facing externally for better views, daylight & ventilation
- Panasonic Nanoe<sup>TM</sup> X air conditioner for better air quality