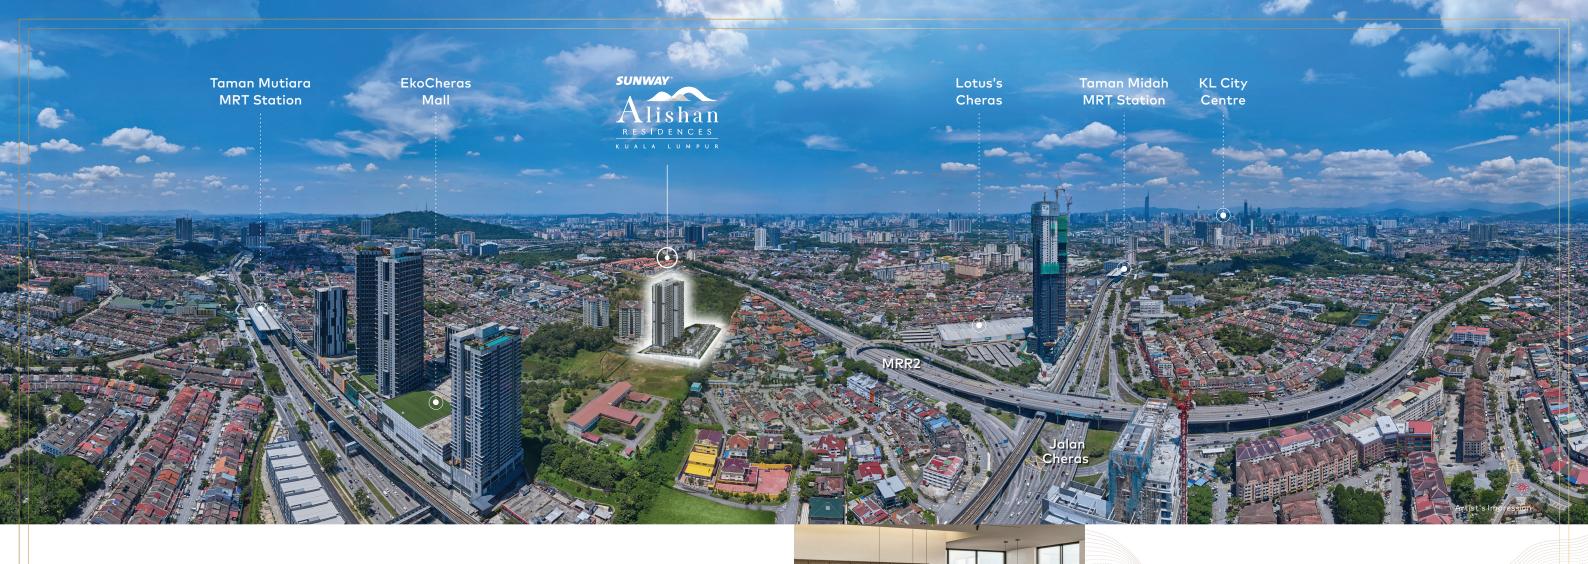

An easy 9km commute leads you to the heart of KL's central business district, accessible via Jalan Cheras and MRR2. Along the way, everything you need is easily within reach as the well-established neighbourhood is equipped with mature amenities all around.