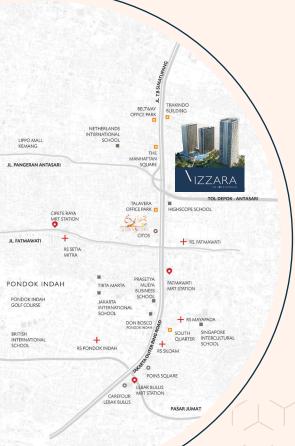

## WHY IZZARA?

Located at the heart of Jakarta's new business hub, Izzara presents a top-notch residential investment opportunity in JI. TB Simatupang, South Jakarta, the most prestigious and dynamic, in the heart of Central Business District in South Jakarta. It's two exclusive apartment towers, Izzara North and Izzara South, offer strata-titled units for sale.