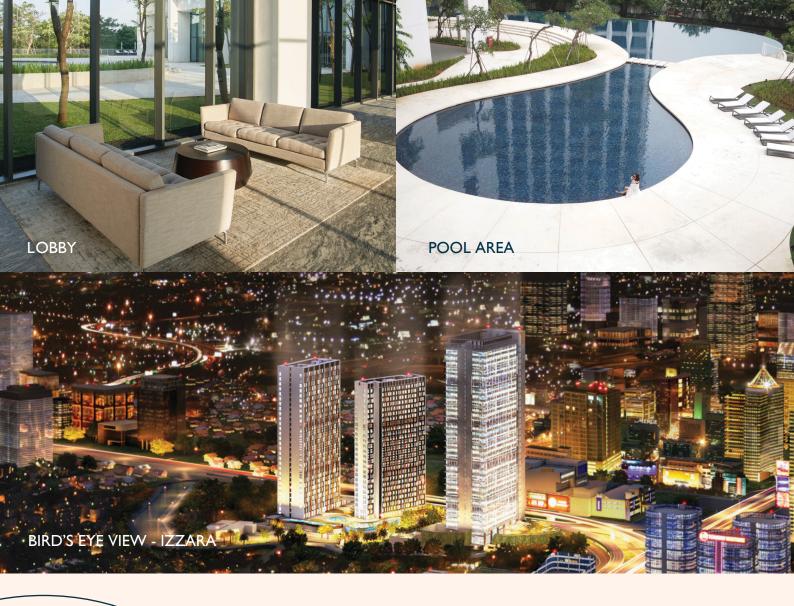

matupang, South Jakarta, the most prestigious and dynamic, in the heart of Central Business District in South Jakarta. It's two exclusive apartment towers, Izzara North and Izzara South, offer strata-titled units for sale.

Izzara is a secure gated community comprising two apartment towers: The 31-storey Izzara North housing 297 units, and the 35-storey Izzara South housing 227 units. Between them they offer a versatile choice of one-, two-, three-, and four-bedroom aparments ranging in size from 64 to 199 sqm - ideal for both studio-style and family living.

Immaculate style, quality and craftmanship are Hallmarks of these beautiful homes, reflecting the high calibre international team behind their development, construction design and finishing.

# **FACILITES**









# OUR UNITS









### **MORE INFO**

021 397 00 640

0811 1559 700

marketing@simaizzara.com

(O)

@theizzara.official

www.theizzara.com

## **MARKETING GALLERY**

JI. T.B. Simatupang Kav. 16 - 17, Cilandak Jakarta Selatan, 12430