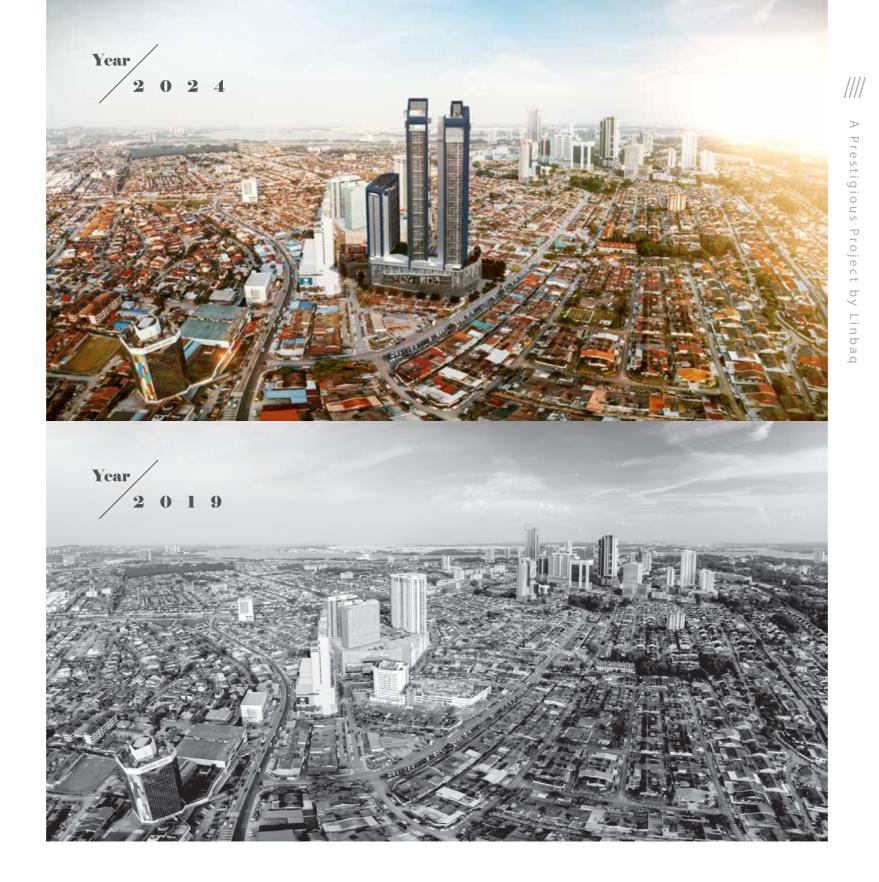

# S P A C E

Storey high (Roof Level) 2.:

Acres mix development

Space Residency, a 2.37- acre redevelopment is set to reenergise the vibrant city of Johor Bahru.

Indulge in the pinnacle of urban lifestyle at this tallest commercial epicenter impressively rising 230-meters, 60-storeys above where the city's best offering lay right at your doorstep.

# Remarkable Precinct

One of the tallest edifices in Iskandar Malaysia, this mixed development precinct consists of lavish nature-inspired residential units, hotel and retail outlets.

Experience ultimate convenience and unrivaled excitement at the pulse of Johor Bahru's city.