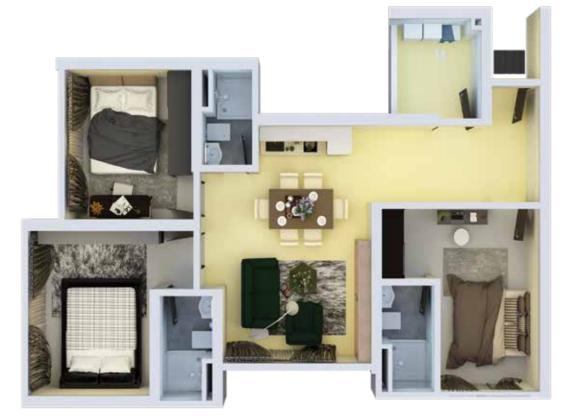

## Type C

The 3 bedrooms 3 bathrooms dual key unit tailor-made for generational shared living. Cultivating togetherness under one roof, every family is afforded their own privacy too with and isolated areas.

## **Dual Keys**

3 Bedrooms 3 Bathrooms 880 sq.ft.