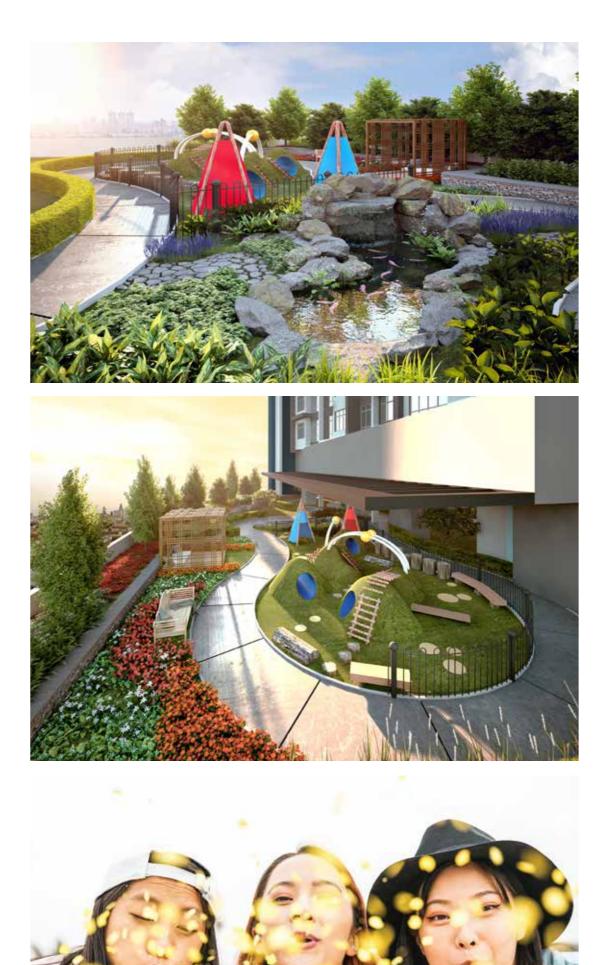

## Creating Excellent Multi-functional Spaces

## **Educating, Sharing, Bonding**

- 1. BBQ Area
- 2. Children Playground
- 3. Jogging Track
- 4. Gazebo
- 5. Fish Pond
- 6. Edible Garden
- 7. Reflexology Park
- 8. Yoga Deck
- 9. Green Yard
- 10. Meeting Room
- 11. Community Room

- 12. Karaoke Room
- 13. Event Space
  - 14. Gourmet Kitchen
- 15. Games Room
- 16. Squash Court
- 17. Jacuzzi Swimming Pool and Wading pool

////

⊳

Prestigious Project by Linbaq

- 18. Childcare
- 19. Gymnasium
- 20. Changing room and Sauna
- 21. Laundry Room