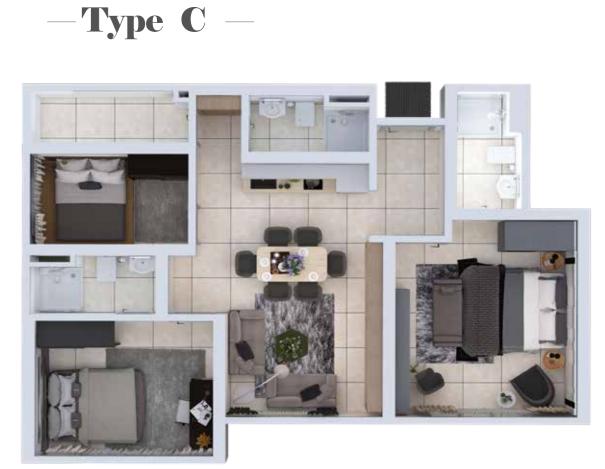

## Type C

The 3 bedrooms 3 bathrooms dual key unit tailor-made for generational shared living. Cultivating togetherness under one roof, every family is afforded their own privacy too with and isolated areas.

## **Dual Keys**

3 Bedrooms 3 Bathrooms 880 sq.ft.