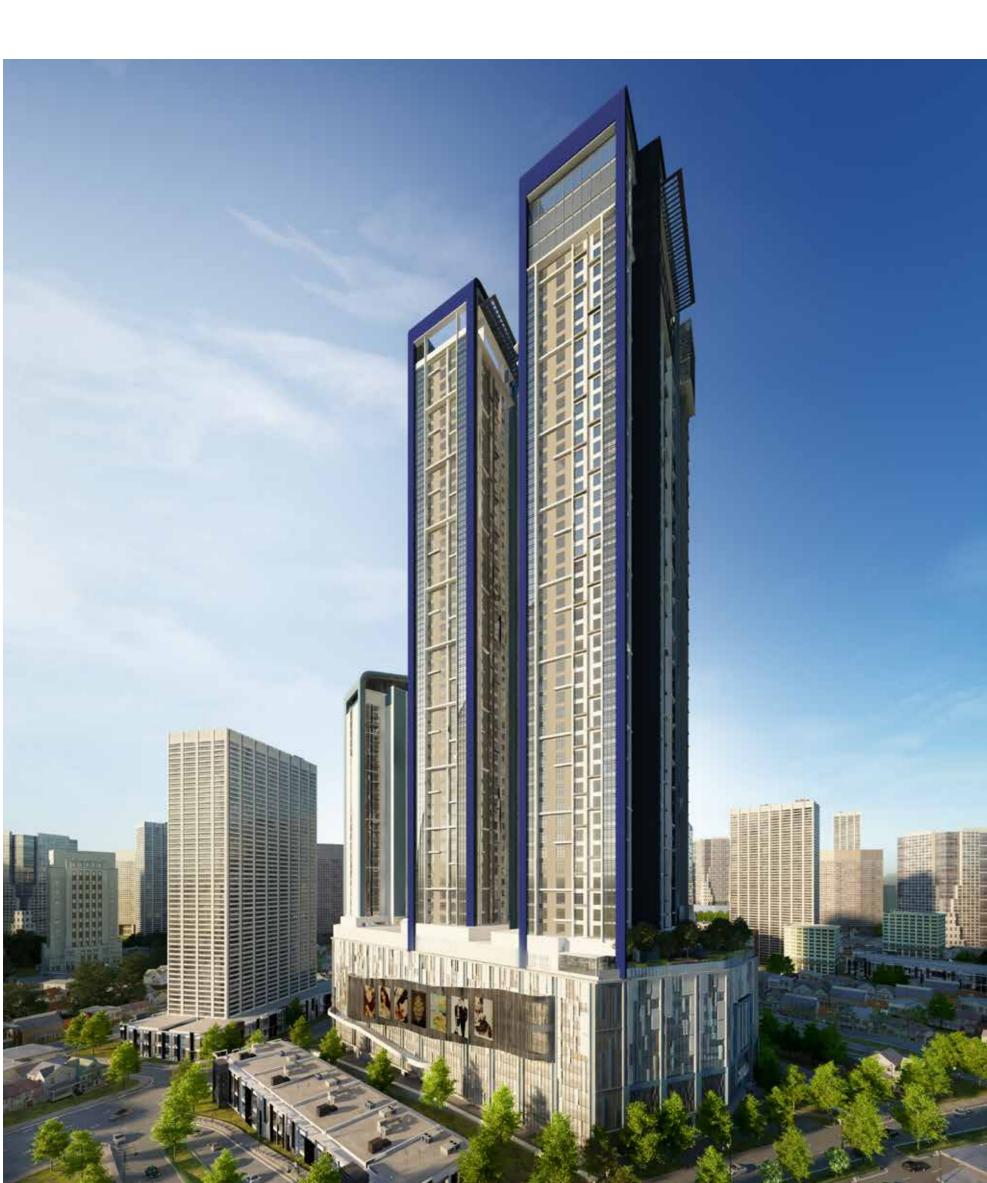

# S P A C E

Storey high (Roof Level) 2.:

Acres mix development

Space Residency, a 2.37- acre redevelopment is set to reenergise the vibrant city of Johor Bahru.

Indulge in the pinnacle of urban lifestyle at this tallest commercial epicenter impressively rising 230-meters, 60-storeys above where the city's best offering lay right at your doorstep.

# Remarkable Precinct

One of the tallest edifices in Iskandar Malaysia, this mixed development precinct consists of lavish nature-inspired residential units, hotel and retail outlets.

Experience ultimate convenience and unrivaled excitement at the pulse of Johor Bahru's city.