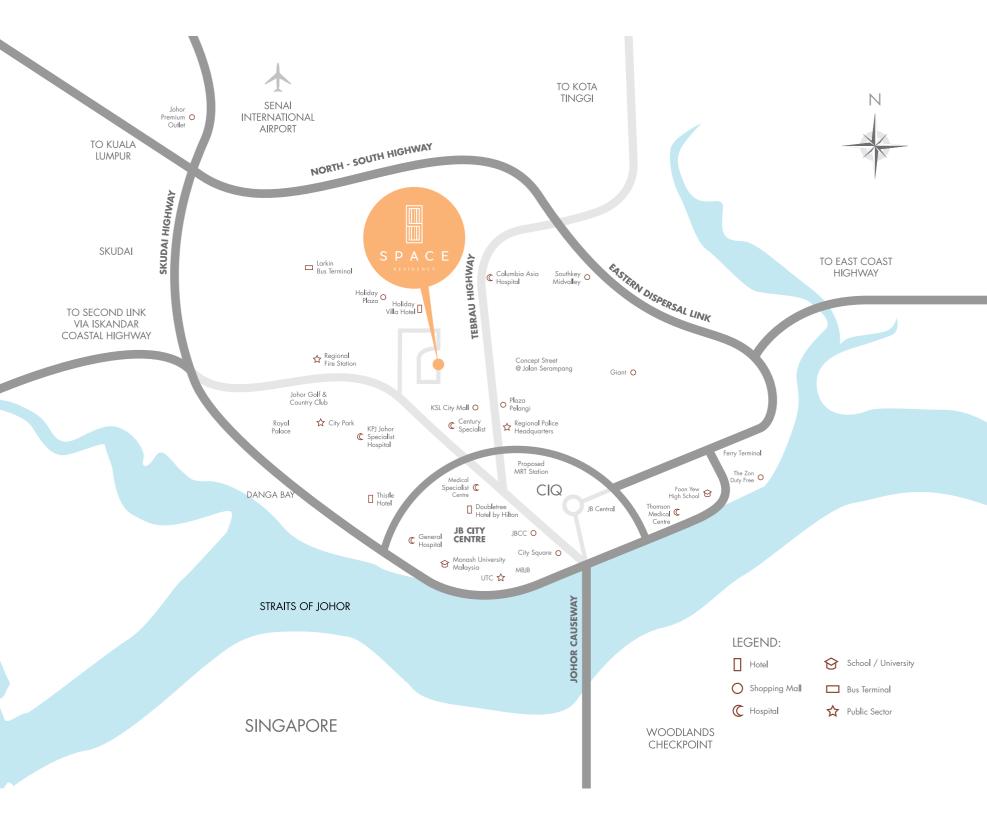

## **Location Map**

Ease of accessibility, centrality of Space Residency ensures shorter distances to and from work. Its surrounding matured neighbourhood is an instant attraction to both the locals and tourists. Surrounded by complete amenities like Shopping Malls, Hotels, Hospitals, School, Universities, Bus Terminals, and Public Sector Amenities. A new community within the vibrant city.

#### Highway

- Eastern Dispersal Link
- Pasir Gudang Highway
- Skudai Highway
- North-South Highway
- Tebrau Highway
- Johor Causeway

## Hospital

- Columbia Asia Hospital
- Thomson Medical Centre
- General Hospital
- KPJ Johor Specialist Hospital
- Century Specialist

## Shopping Mall

- SouthKey Midvalley
- Holiday Plaza
- Plaza Pelangi
- The Zon Duty Free
- JBCC
- City Square
- Giant
- Johor Premium Outlet
- KSL City Mall

## School / University

- Monesh University Malaysia
- Foon Yew High School
- SMK Infant Jesus Convent
- Sri Utama International School
- Sri Ara International School

### Transit Terminal

- Larkin Central
- JB Central
- Senai International Airport
- Berjaya Waterfront Ferry Terminal

### **Public Sector**

- UTC
- Pos Malaysia
- MPJB

#### Hotel

- Holiday Villa Hotel
- Thistle Hotel
- Doubletree Hotel by Hilton