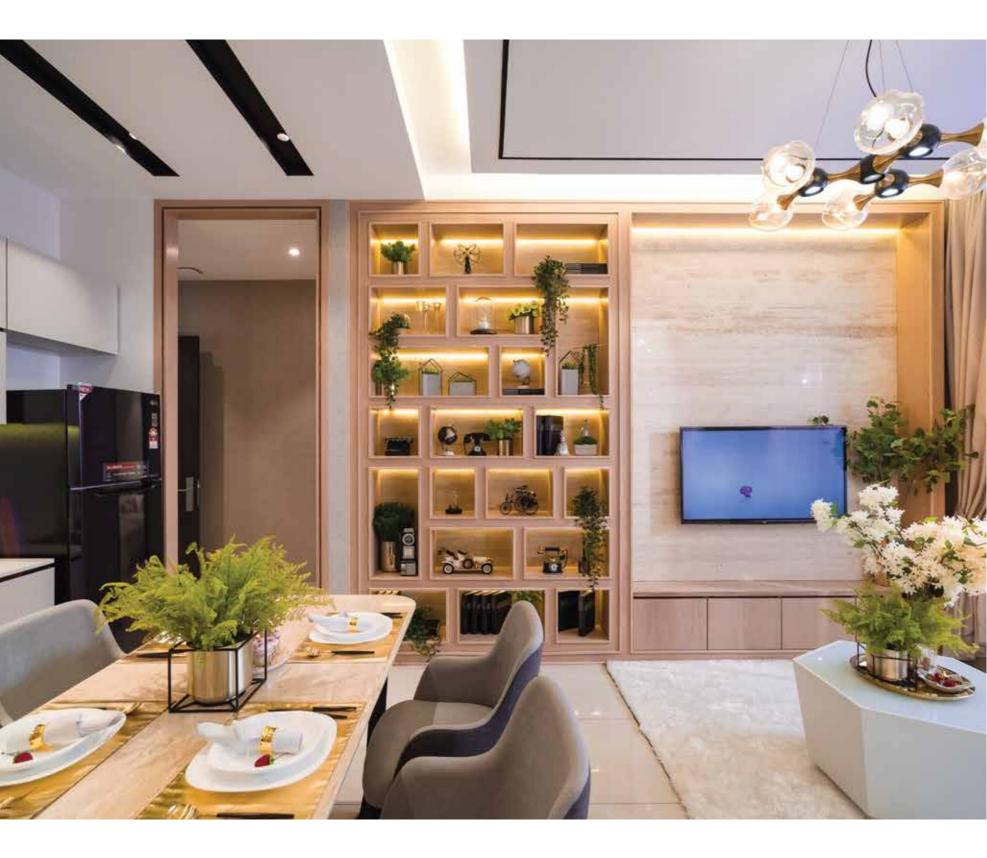

## **Detailed** in Design

When it comes to designing, we focus on the details. From spacious dining and kitchen areas, to a practical laundry nook. Flexible layouts are ready for the spaces to be customised to your needs. Units are also designed away from direct sunlight and heat, providing for cool, cozy living areas for you to unwind.