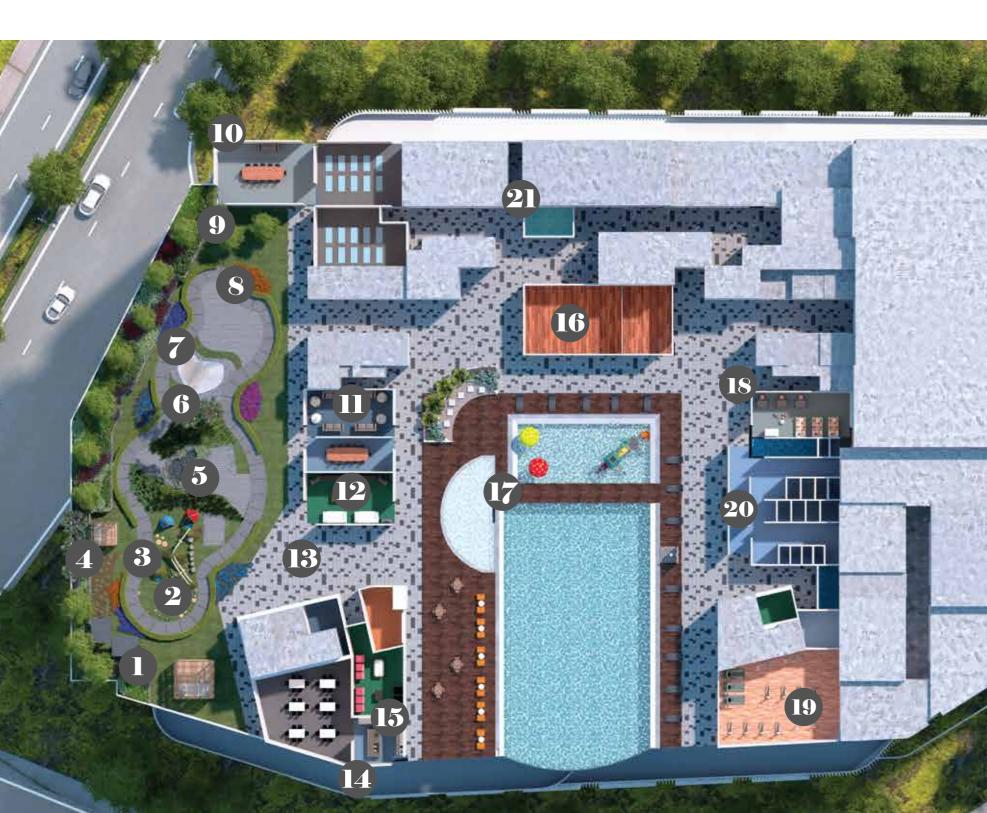

## Creating Excellent Multi-functional Spaces

## **Educating, Sharing, Bonding**

- 1. BBQ Area
- 2. Children Playground
- 3. Jogging Track
- 4. Gazebo
- 5. Fish Pond
- 6. Edible Garden
- 7. Reflexology Park
- 8. Yoga Deck
- 9. Green Yard
- 10. Meeting Room
- 11. Community Room

- 12. Karaoke Room
- 13. Event Space
  - 14. Gourmet Kitchen
- 15. Games Room
- 16. Squash Court
- 17. Jacuzzi Swimming Pool and Wading pool

////

⊳

Prestigious Project by Linbaq

- 18. Childcare
- 19. Gymnasium
- 20. Changing room and Sauna
- 21. Laundry Room