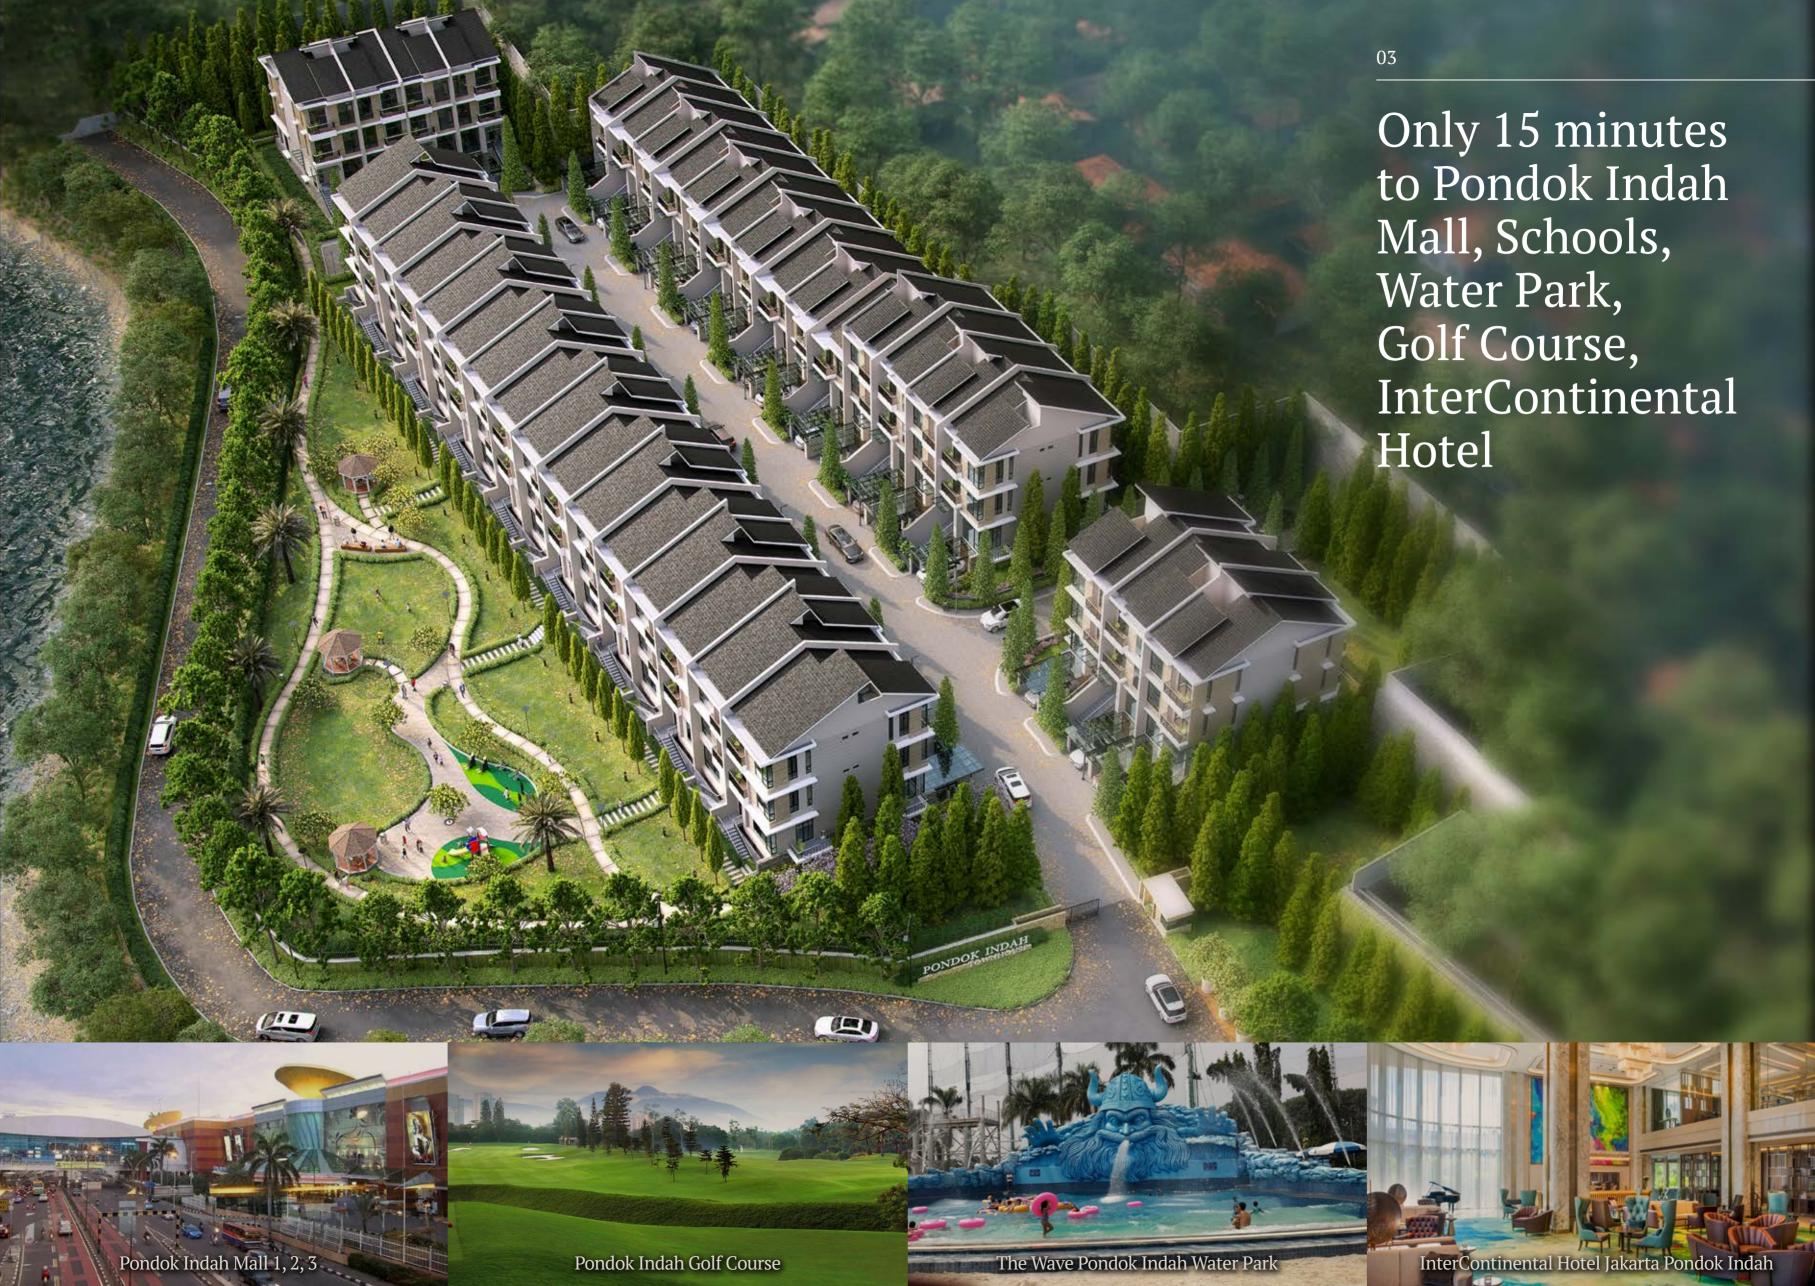

#### Pondok Indah Townhouse is the quintessential balanced luxury residence

Tucked conveniently in the heart of Pondok Indah, the Townhouse clusters are linked to tolls, MRT Station, major arteries, and connected to exclusive Pondok Indah point of interests. With a lush landscape and almost 1HA area, the Pondok Indah Townhouse offers expansive greenery for a backyard; a park, jogging track, and even BBQ pit! The property's highly secured setting is elevated for extra safety against flooding, its space intelligently managed allowing 3 cars parking per residential at 400SQM, and even offers lift provision. Double glass windows amplify privacy and allows relaxed, resort styled living.

Only limited to 37 homes, this premium townhouse styled mansions are perfect properties for the discerning few, for those looking for sanctuary from the hustle and bustle of the city--a true home for the balanced soul.

### Location

TOLL ROAD JORR

METRO PONDOK INDAH ROAD

PONDOK INDAH TOWNHOUSE

GOLF

PUBLIC PLACES