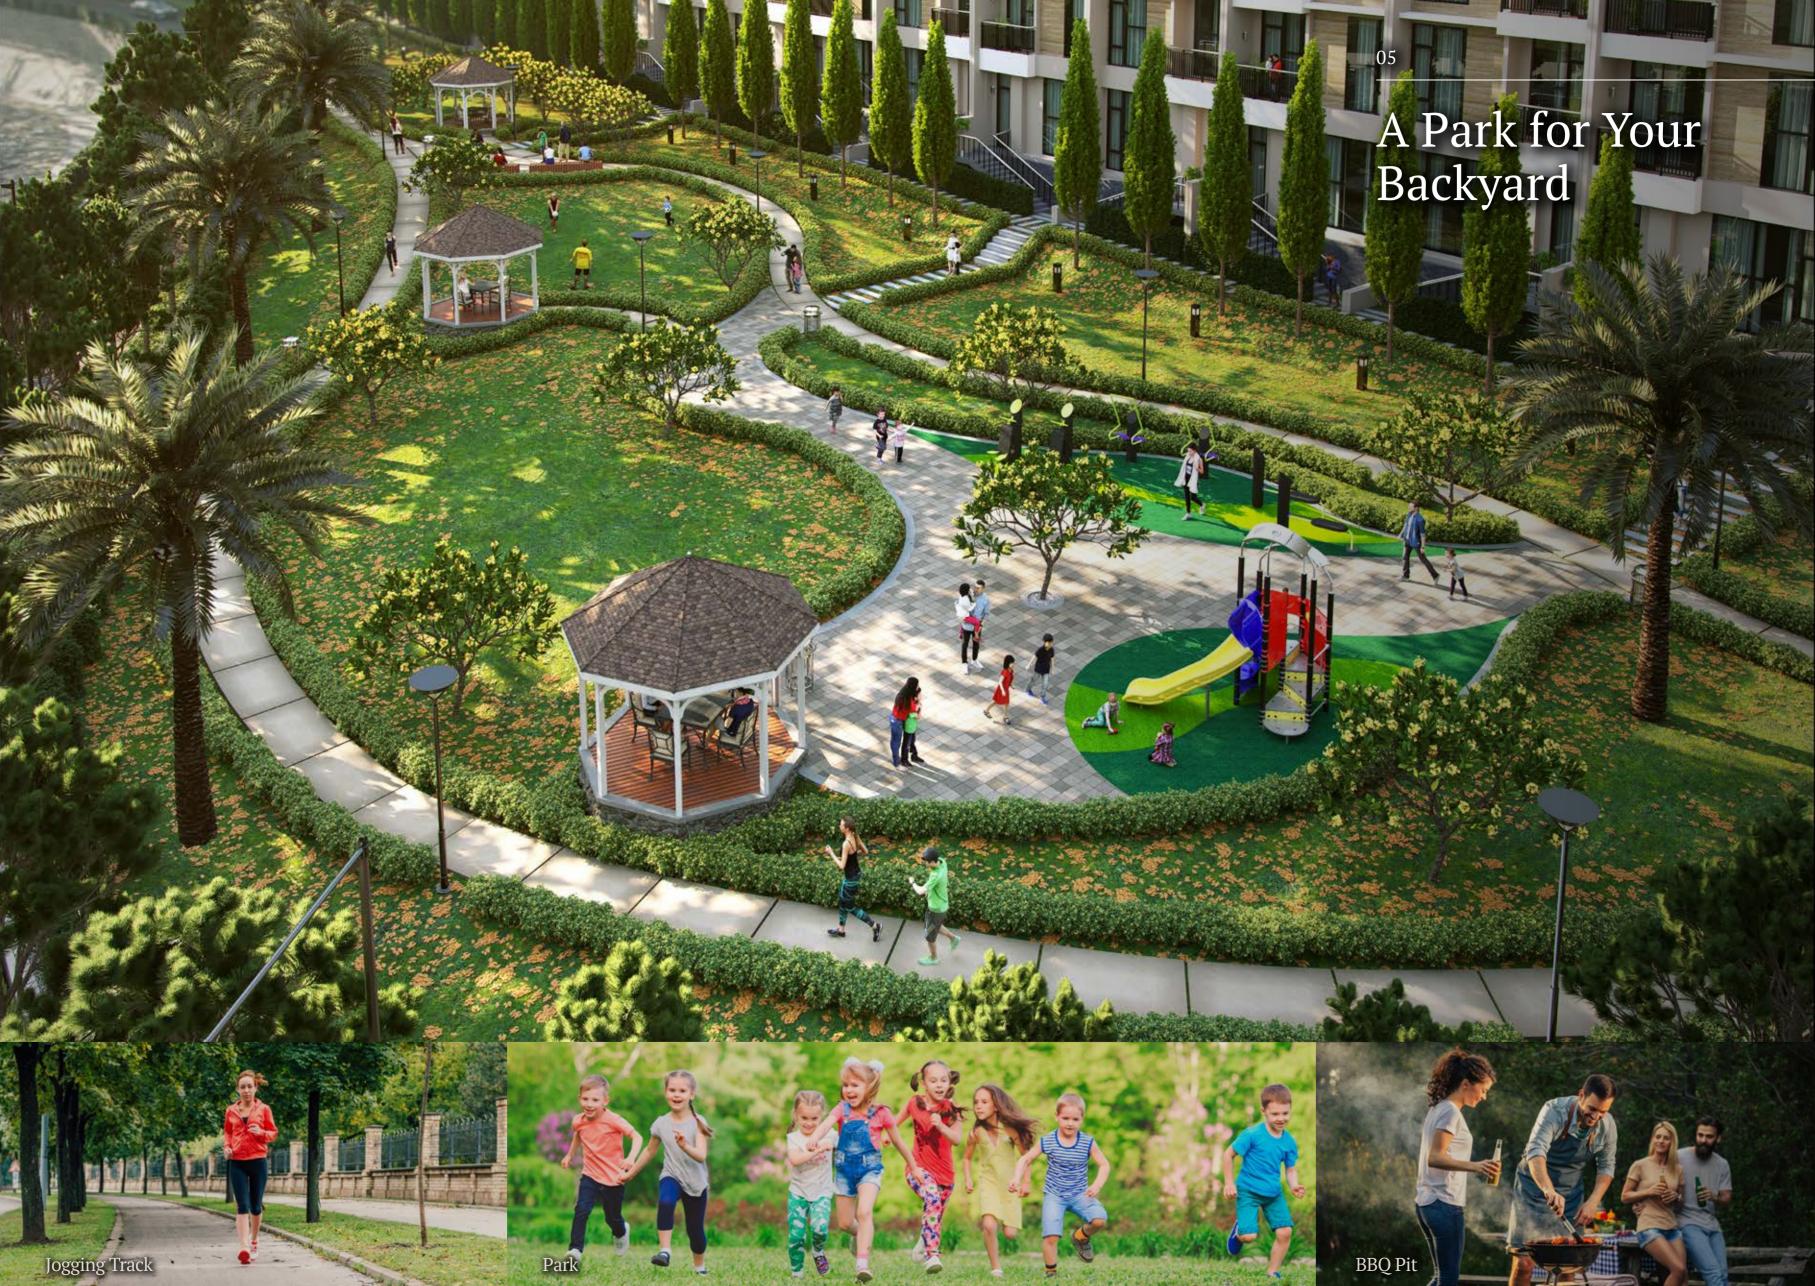

#### Pondok Indah Townhouse is the quintessential balanced luxury residence

Tucked conveniently in the heart of Pondok Indah, the Townhouse clusters are linked to tolls, MRT Station, major arteries, and connected to exclusive Pondok Indah point of interests. With a lush landscape and almost 1HA area, the Pondok Indah Townhouse offers expansive greenery for a backyard; a park, jogging track, and even BBQ pit! The property's highly secured setting is elevated for extra safety against flooding, its space intelligently managed allowing 3 cars parking per residential at 400SQM, and even offers lift provision. Double glass windows amplify privacy and allows relaxed, resort styled living.