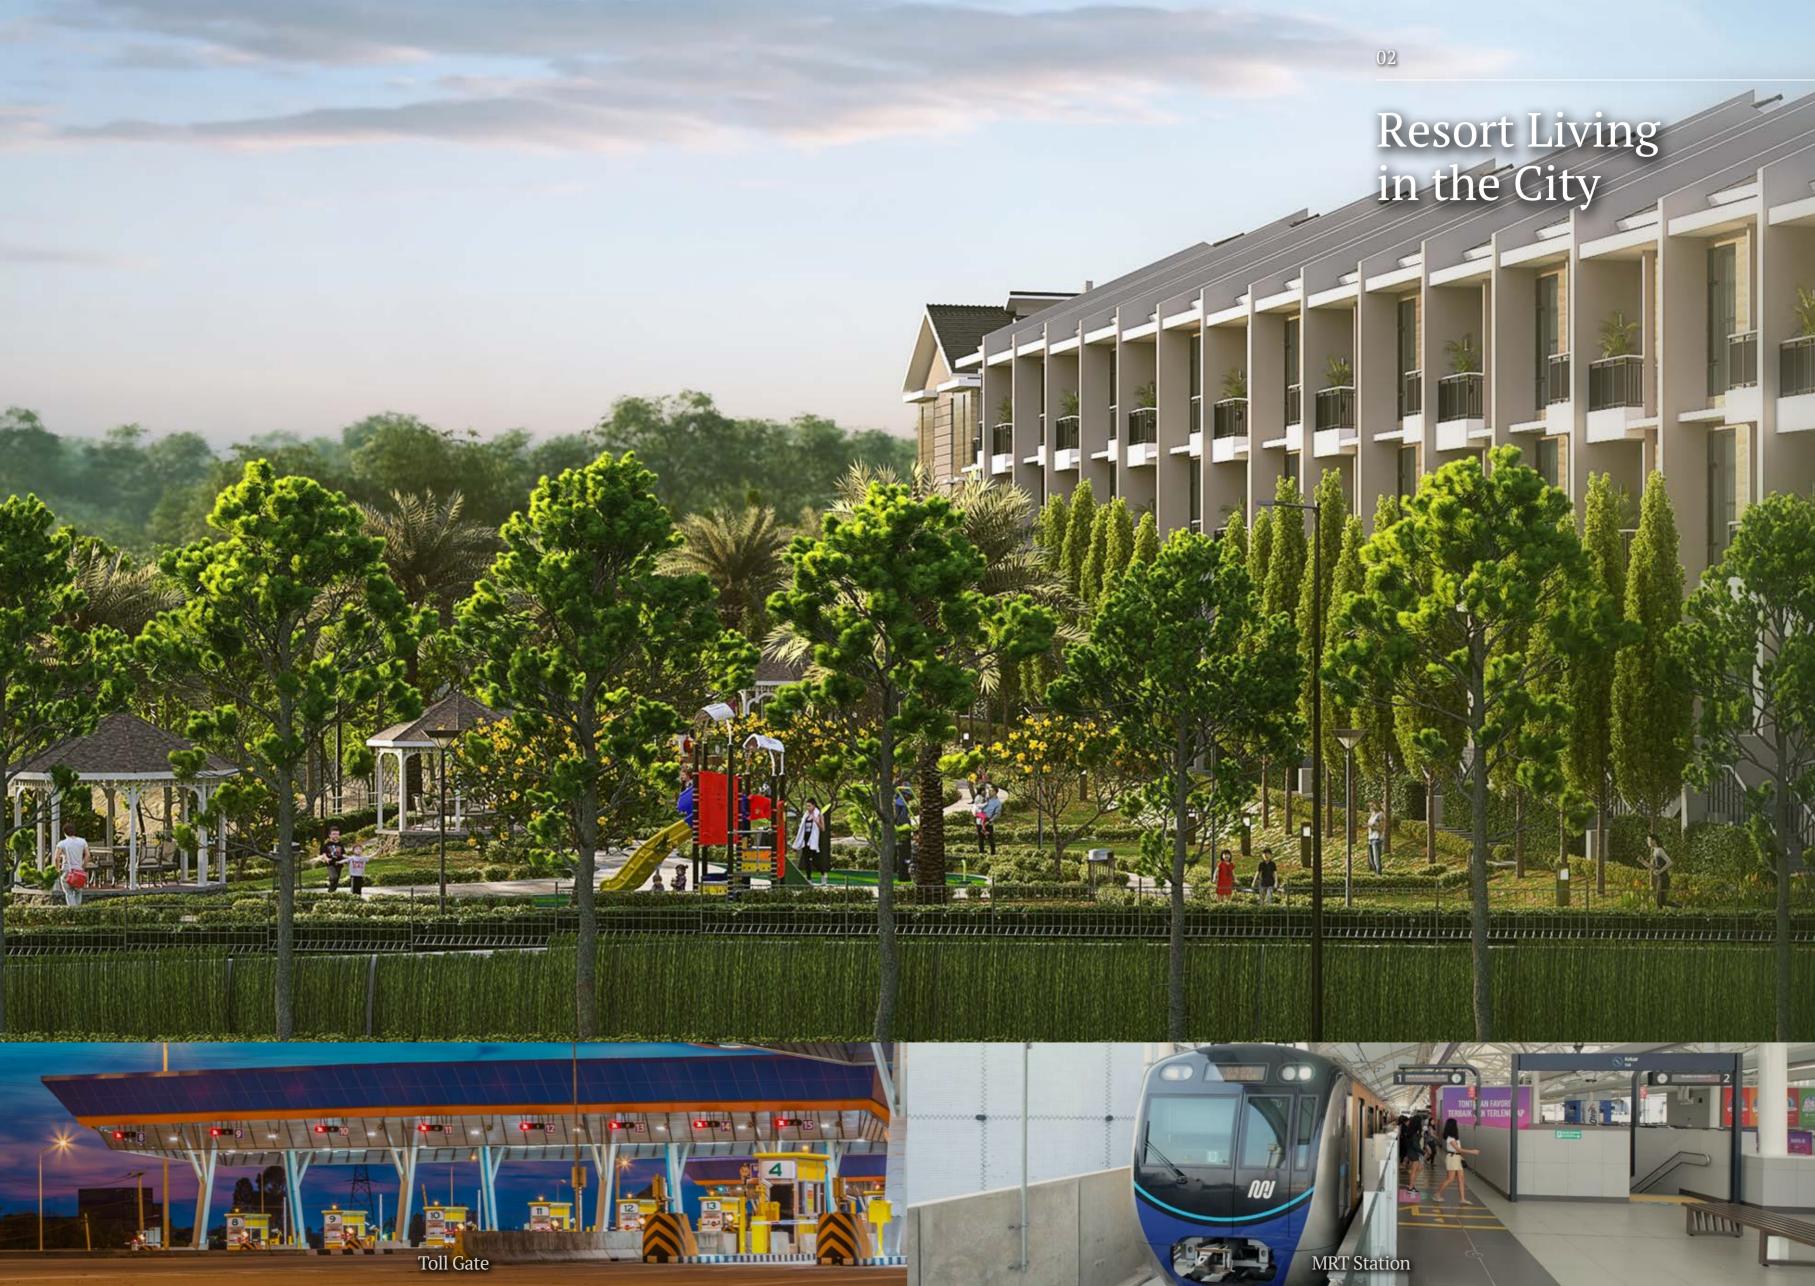

#### Pondok Indah Townhouse is the quintessential balanced luxury residence

Tucked conveniently in the heart of Pondok Indah, the Townhouse clusters are linked to tolls, MRT Station, major arteries, and connected to exclusive Pondok Indah point of interests. With a lush landscape and almost 1HA area, the Pondok Indah Townhouse offers expansive greenery for a backyard; a park, jogging track, and even BBQ pit! The property's highly secured setting is elevated for extra safety against flooding, its space intelligently managed allowing 3 cars parking per residential at 400SQM, and even offers lift provision. Double glass windows amplify privacy and allows relaxed, resort styled living.

### Location

TOLL ROAD JORR

METRO PONDOK INDAH ROAD

PONDOK INDAH TOWNHOUSE

GOLF

PUBLIC PLACES