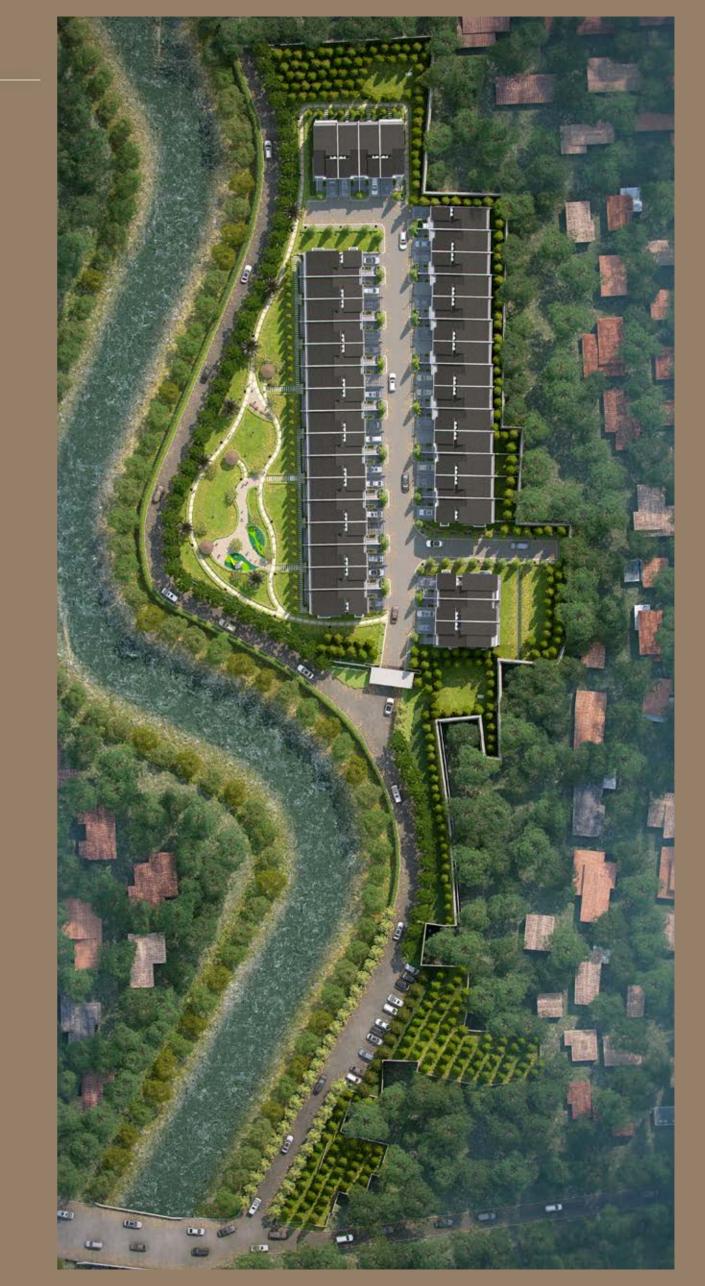

#### Pondok Indah Townhouse is the quintessential balanced luxury residence

Tucked conveniently in the heart of Pondok Indah, the Townhouse clusters are linked to tolls, MRT Station, major arteries, and connected to exclusive Pondok Indah point of interests. With a lush landscape and almost 1HA area, the Pondok Indah Townhouse offers expansive greenery for a backyard; a park, jogging track, and even BBQ pit! The property's highly secured setting is elevated for extra safety against flooding, its space intelligently managed allowing 3 cars parking per residential at 400SQM, and even offers lift provision. Double glass windows amplify privacy and allows relaxed, resort styled living.

### Location

TOLL ROAD JORR

METRO PONDOK INDAH ROAD

PONDOK INDAH TOWNHOUSE

GOLF

PUBLIC PLACES