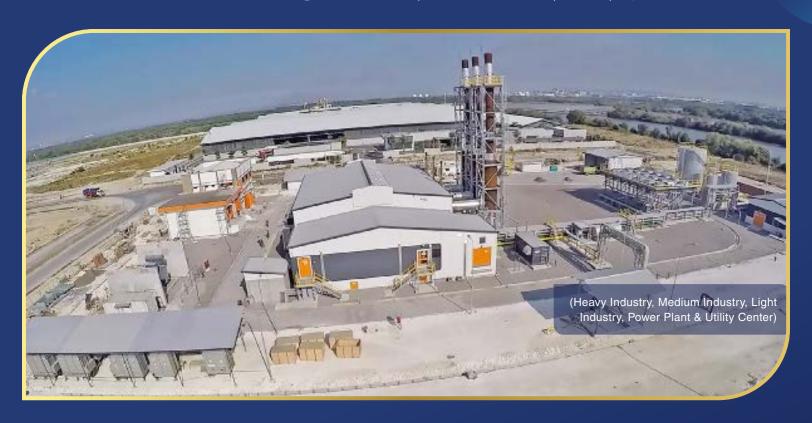

### INDUSTRIAL

1800 Ha Industrial estate, JIIPE provide industrial land with clustering system to enhance tenants synergy and sustainability. It is one of the national strategic projects that was inaugurated by President Joko Widodo on March 9, 2018.

- The most advance modern and sustainable industrial area in East Java Indonesia.
- Power plant Gas and Coal fired power plant with combined cycle system, efficient and flexibility with low emission in minimizing the environmental impact and optional solution.
- Direct toll access KLBM (Krian Legundi Bunder Manyar).