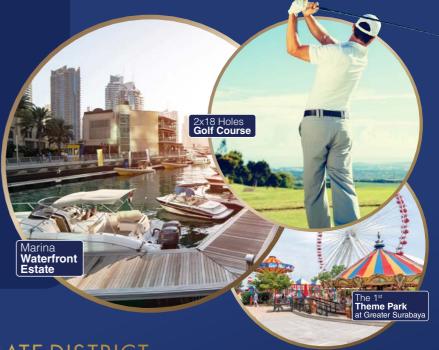

## FACILITIES LIKE NO OTHER

2X18 HOLES GOLF COURSE

THE 1ST
THEME PARK
AT GREATER
SURABAYA

JOGGING TRACK

WATERFRONT ESTATE

RESIDENTIAL ESTATE (800 ha)

Lush and environmental friendly **800** ha real estate supports the integrated industrial and Port Estate with balance between living and working aiming for efficient and better quality of life. The real estate comprises of commercial, residential, public facilities estate equipped with golf course, marina and park for leisure.

### **GOLF DISTRICT**

One of the largest golf courses in East Java. Golf District akan menjadi distrik yang memberikan lapangan golf terbesar di Jawa Timur mempersembahkan cluster-cluster antara lain Golf Residential dan Apartment. Fasilitas pada district ini antara lain 2x18 Hole Golf Courses & Club House.

### MARINA DISTRICT

The Marina District akan menjadi yang pertama Marina Waterfront Estate di Jawa Timur mempersembahkan cluster-cluster antara lain High-Class Residential, Marina Residential, Shopping Mall, dan Office Park. Fasilitas pada district ini antara lain: Convention Hall, Hotel, dan Yacht Pier.

### PARK DISTRICT

Park District akan menjadi distrik yang memberikan nuansa berbeda bagi AKR GEM City. Mempersembahkan cluster-cluster antara lain: Commercial Retails dan Shophouses. Fasilitas pada district ini antara lain: Theme Park, Art Center, & Museum.