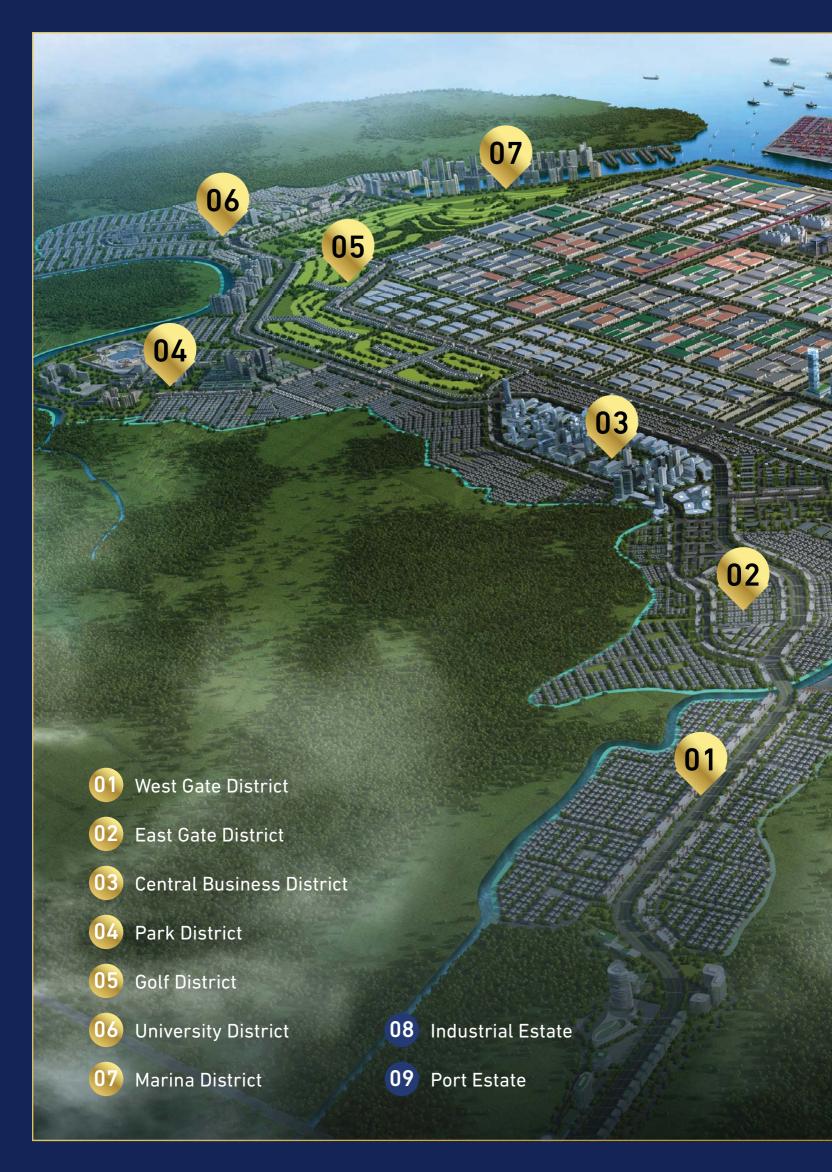

## FACILITIES LIKE NO OTHER

2X18 HOLES GOLF COURSE

THE 1ST
THEME PARK
AT GREATER
SURABAYA

JOGGING TRACK

WATERFRONT ESTATE

RESIDENTIAL ESTATE (800 ha)

Lush and environmental friendly **800** ha real estate supports the integrated industrial and Port Estate with balance between living and working aiming for efficient and better quality of life. The real estate comprises of commercial, residential, public facilities estate equipped with golf course, marina and park for leisure.

### WEST GATE DISTRICT

The first district covers area of 94 Ha. Offer you development as residential, mixed use development, high rise development, commercial area, & office park. Completed with hospital & school.

### EAST GATE DISTRICT

Commercial district covers area of 147,8 Ha with direct access to Industrial Area. This district called as the Golden Triangle of AKR GEM City, with clusters like logistic center, warehouse, commercial area & office tower. Completed with International chain hotel, & club house.

#### CENTRAL BUSINESS DISTRICT

Central Business District akan menjadi pusat dari AKR GEM City mempersembahkan cluster-cluster antara lain Mid-Class Residential, Office Tower, Apartment, dan Warehouses.

### **UNIVERSITY DISTRICT**

University District akan menjadi distrik yang memiliki akses terdekat dengan Marina District. University district mempersembahkan cluster-cluster antara lain High-Class Residential, Shopping Mall, Apartment, dan Commercial Area. Fasilitas pada district ini antara lain University, Hospital, dan Sport Center.

### PARK DISTRICT

Park District akan menjadi distrik yang memberikan nuansa berbeda bagi AKR GEM City. Mempersembahkan cluster-cluster antara lain: Commercial Retails dan Shophouses. Fasilitas pada district ini antara lain: Theme Park, Art Center, & Museum.

### **GOLF DISTRICT**

One of the largest golf courses in East Java. Golf District akan menjadi distrik yang memberikan lapangan golf terbesar di Jawa Timur mempersembahkan cluster-cluster antara lain Golf Residential dan Apartment. Fasilitas pada district ini antara lain 2x18 Hole Golf Courses & Club House.

### MARINA DISTRICT

The Marina District akan menjadi yang pertama Marina Waterfront Estate di Jawa Timur mempersembahkan cluster-cluster antara lain High-Class Residential, Marina Residential, Shopping Mall, dan Office Park. Fasilitas pada district ini antara lain: Convention Hall, Hotel, dan Yacht Pier.