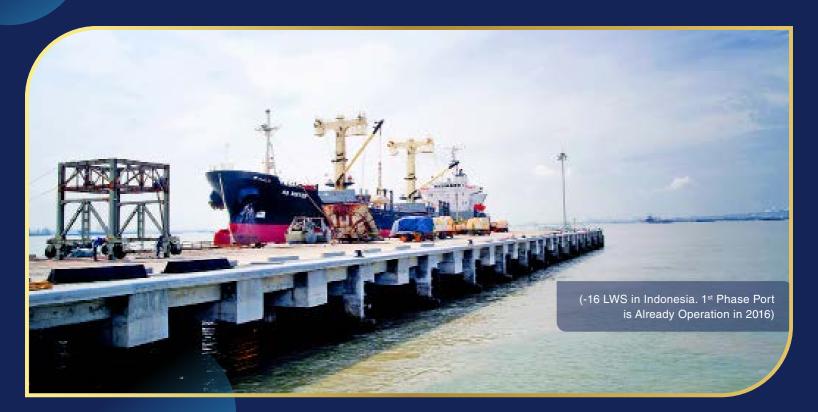

# PORT (400 ha) ESTATE

Integrated Deep Seaport Estate, strategically located in Madura strait and part of greater Surabaya port district, with 6200 m of total berth length, sea water depth of jetty -14 LWS, -16 LWS could cater capesize vessel until 100.000 DWT.

- 400 ha integrated Deep Seaport Estate.
- -14 LWS, -13 LWS & -7 LWS and will be dredged until -16 LWS with total length of quay area 6200 m.
- Energy terminal: Coal terminal, Oil & Gas,
   LNG terminal Storage tank, Storage yard &
   Cold storage facility for rent.