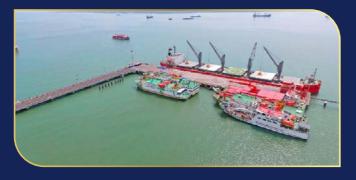

# PORT (400 ha) ESTATE

Integrated Deep Seaport Estate, strategically located in Madura strait and part of greater Surabaya port district, with 6200 m of total berth length, sea water depth of jetty -14 LWS, -16 LWS could cater capesize vessel until 100.000 DWT.

- 400 ha integrated Deep Seaport Estate.
- -14 LWS, -13 LWS & -7 LWS and will be dredged until -16 LWS with total length of quay area 6200 m.
- Energy terminal: Coal terminal, Oil & Gas,
   LNG terminal Storage tank, Storage yard &
   Cold storage facility for rent.

- Road access: ROW ranging 30 to 80 m length up to 7000 m connecting from Industrial Estate to Port Estate.
- Pipe line: available pipeline from jetty connecting to industrial Estate support tenant needs.
- Operating since 2015.