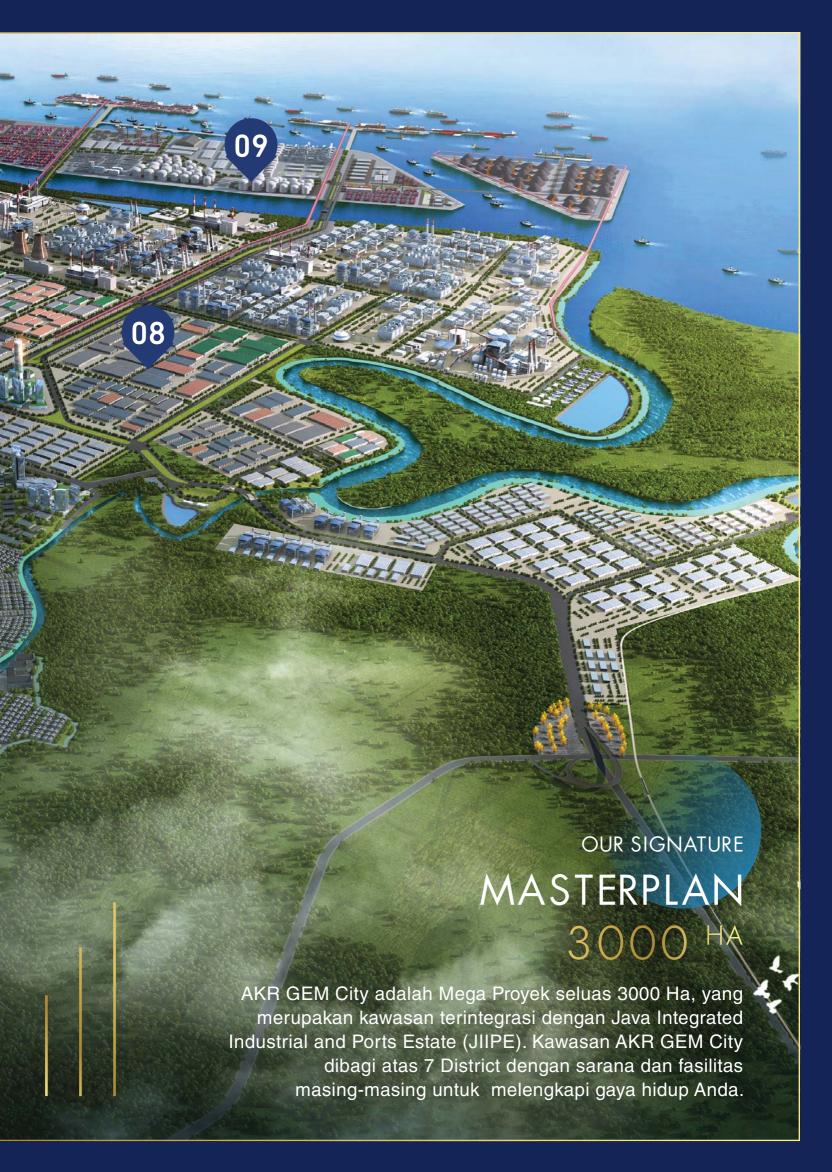

### INDUSTRIAL

1800 Ha Industrial estate, JIIPE provide industrial land with clustering system to enhance tenants synergy and sustainability. It is one of the national strategic projects that was inaugurated by President Joko Widodo on March 9, 2018.

- The most advance modern and sustainable industrial area in East Java Indonesia.
- Power plant Gas and Coal fired power plant with combined cycle system, efficient and flexibility with low emission in minimizing the environmental impact and optional solution.
- Direct toll access KLBM (Krian Legundi Bunder Manyar).

- Water treatment plant, we supply industrial water with best equipment system and services to improve your operational reliability, reduce your production cost and support environmental compliance.
- Double track rail way from Duduk Sampean station.

# PORT (400 ha) ESTATE

Integrated Deep Seaport Estate, strategically located in Madura strait and part of greater Surabaya port district, with 6200 m of total berth length, sea water depth of jetty -14 LWS, -16 LWS could cater capesize vessel until 100.000 DWT.

- 400 ha integrated Deep Seaport Estate.
- -14 LWS, -13 LWS & -7 LWS and will be dredged until -16 LWS with total length of quay area 6200 m.
- Energy terminal: Coal terminal, Oil & Gas,
   LNG terminal Storage tank, Storage yard &
   Cold storage facility for rent.

- Road access: ROW ranging 30 to 80 m length up to 7000 m connecting from Industrial Estate to Port Estate.
- Pipe line: available pipeline from jetty connecting to industrial Estate support tenant needs.
- Operating since 2015.