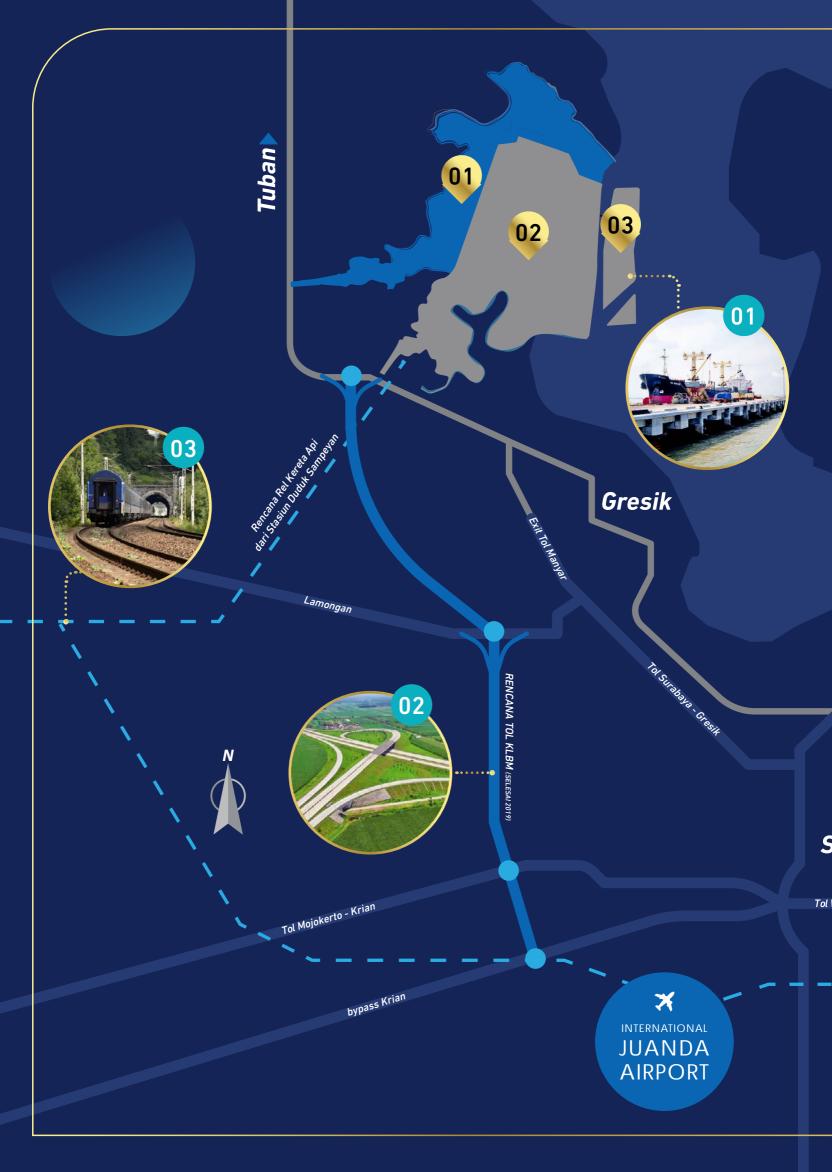

## STRATEGIC LOCATION

- 01. AKR Grand Estate Marina city (800 ha)
- 02. JIIPE industrial estate (1800 ha)
- 03. JIIPE port estate (400 ha)

#### 3 MODES TRANSPORTATION

- O1). Attached Port will be the deepest in East Java (-16 LWS)
- 02. 39 km Toll Road Access connecting from Krian-Legundi-Bunder-Manyar/JIIPE
- 03) 11km Railway access connecting JIIPE Rail Depo to Duduk Sampeyan Train Station

### **LEGEND**

Akses TOL

Akses Arteri

Rencana TOL KLBM (Krian-Legundi-Bunder-manyar)

Akses Kereta Api

- 01. Exit Tol Manyar (Tol KLBM)
- 02. Tol Bunder
- 03. Tol Kedamean
- 04. Tol Krian

### URABAYA

Waru - Juanda