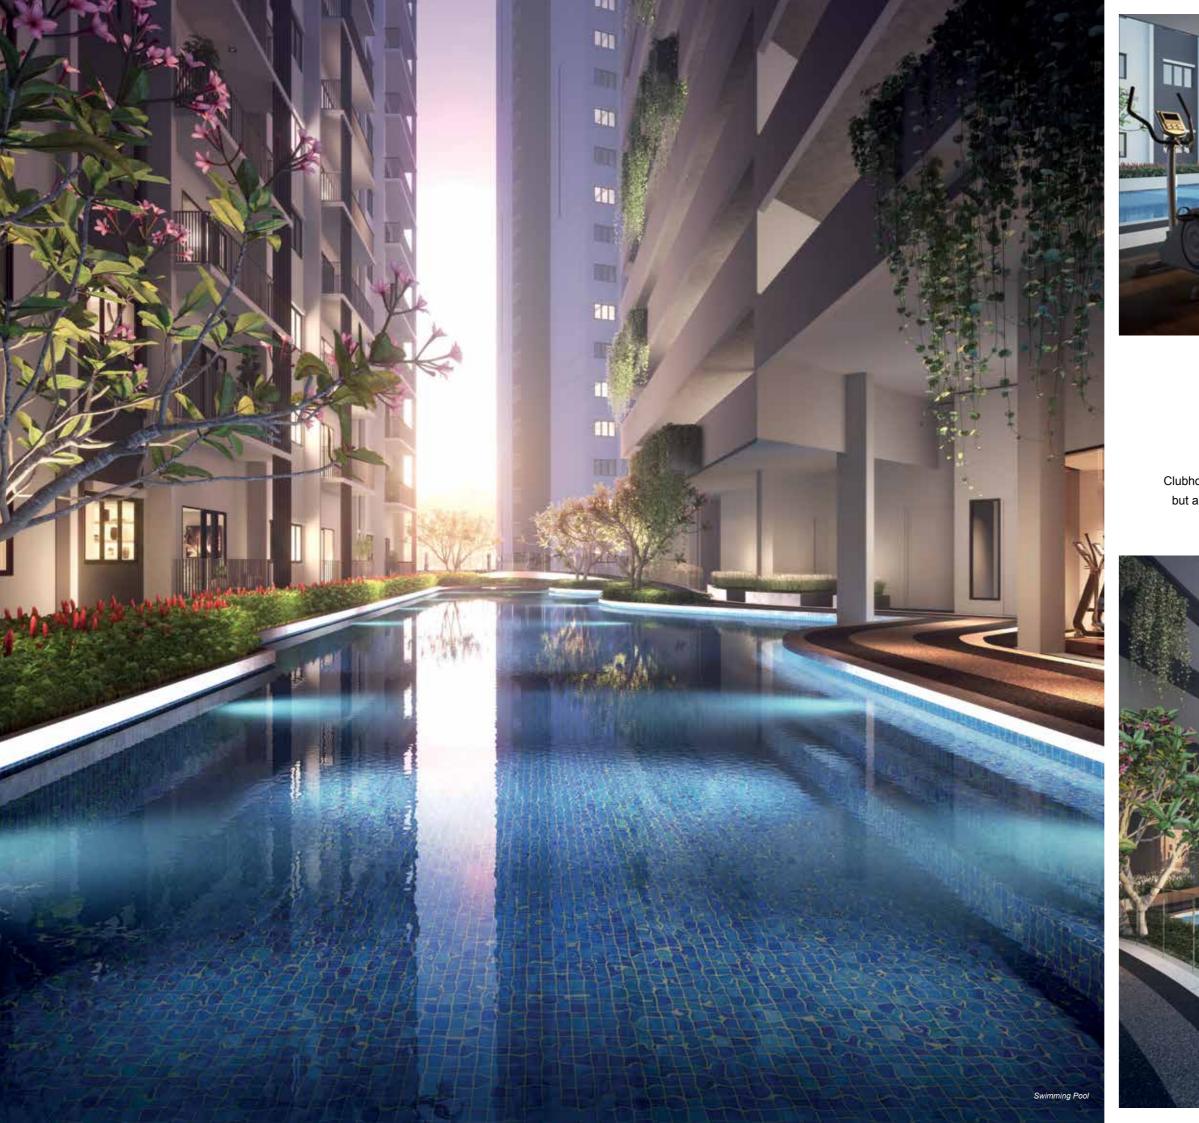

# DUDUK FACILITIES

Clubhouse facilities that not only help you elevate your fitness levels, but also provide a much-needed respite from your busy schedule.

*duduk* has a little something for everyone - be it a refreshing dip in the pool or a game of lompat getah at the playground, you'll fit right in!