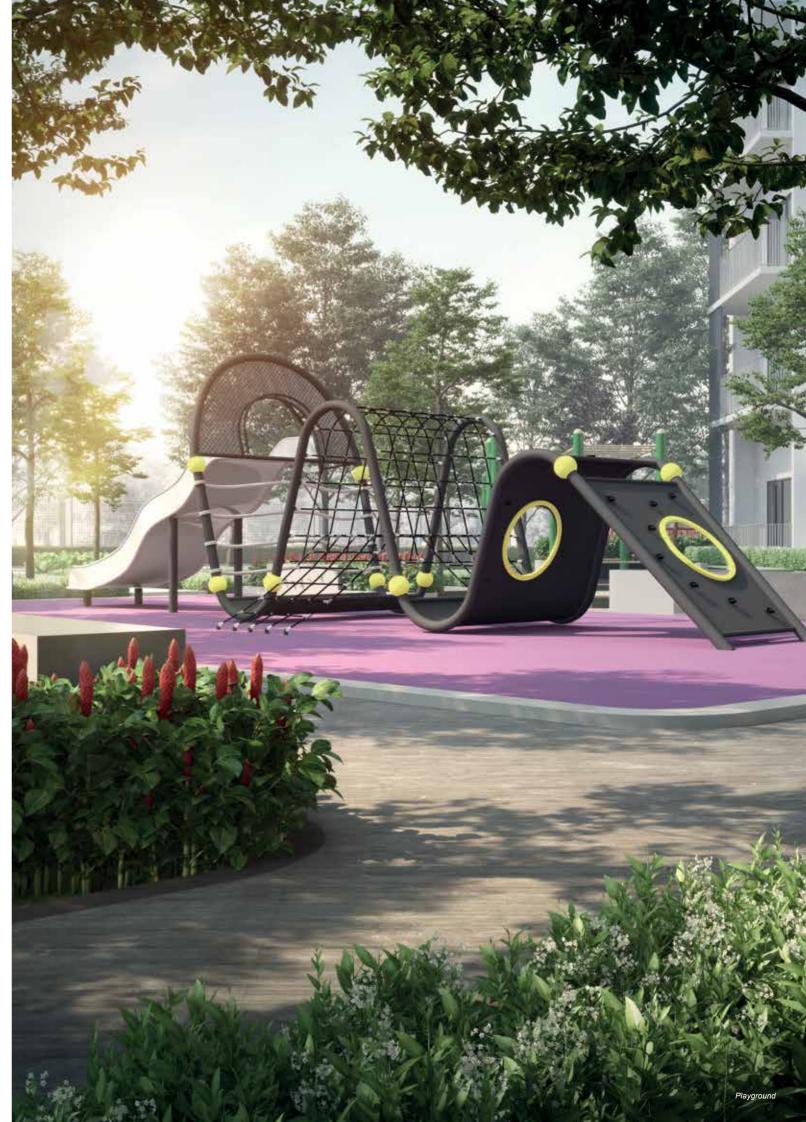

# DUDUK FACILITIES

Clubhouse facilities that not only help you elevate your fitness levels, but also provide a much-needed respite from your busy schedule.

*duduk* has a little something for everyone - be it a refreshing dip in the pool or a game of lompat getah at the playground, you'll fit right in!