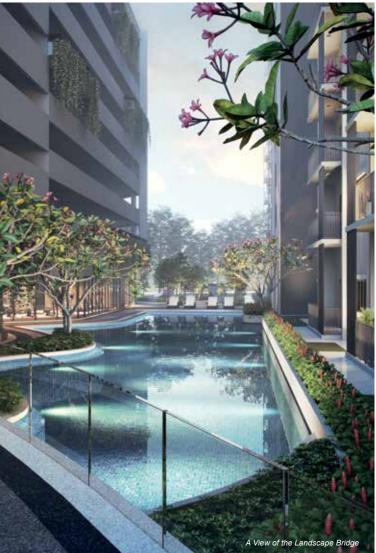

# DUDUK FACILITIES

Clubhouse facilities that not only help you elevate your fitness levels, but also provide a much-needed respite from your busy schedule.

*duduk* has a little something for everyone - be it a refreshing dip in the pool or a game of lompat getah at the playground, you'll fit right in!