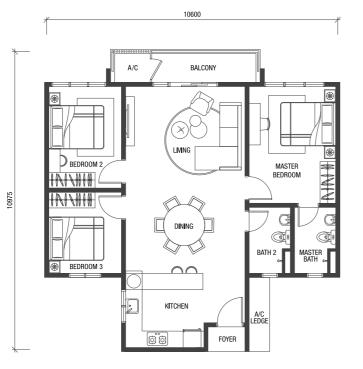

### FLOOR PLAN

TYPE

B

BUILT-UP **570** SQ. FT.

| Structure                                | Reinforced Concrete                   |                                                  |                        |                                     |                                 |
|------------------------------------------|---------------------------------------|--------------------------------------------------|------------------------|-------------------------------------|---------------------------------|
| Wall                                     | Brickworks / Reinforced Concrete      |                                                  |                        |                                     |                                 |
| Roofing Material                         | Reinforced Concrete Slab              |                                                  |                        |                                     |                                 |
| Ceiling                                  | Bathroom                              | Plaster Ceiling                                  |                        |                                     |                                 |
|                                          | Others                                | Reinforced Concrete Slab                         |                        |                                     |                                 |
|                                          | TYPE                                  | A1 & A2                                          | B1 & B2                | C1 & C2                             | D1 & D2                         |
| Windows                                  | Aluminium Window Frame                | Top Hung /<br>Casement                           | Top Hung /<br>Casement | Top Hung /<br>Casement /<br>Sliding | Top Hung<br>Casement<br>Sliding |
| Doors                                    | Main Entrance                         | Fire Rated Door                                  |                        |                                     |                                 |
|                                          | Living                                | Aluminium<br>Sliding Door                        | N/A                    | Aluminium<br>Sliding Door           | N/A                             |
|                                          | Others                                | Flush Door                                       |                        |                                     |                                 |
| Ironmongery                              |                                       | Standard Ironmongery                             |                        |                                     |                                 |
| Wall Finishes                            | Kitchen                               | 1500mm High Ceramic Wall Tiles / Plaster & Paint |                        |                                     |                                 |
|                                          | Bathroom                              | Ceramic Wall Tiles up to Ceiling Height          |                        |                                     |                                 |
|                                          | Others                                | Plaster & Paint                                  |                        |                                     |                                 |
| Floor Finishes                           | Living / Dining                       | Porcelain Floor Tiles                            |                        |                                     |                                 |
|                                          | Kitchen                               | Porcelain Floor Tiles                            |                        |                                     |                                 |
|                                          | Bathroom                              | Ceramic Floor Tiles                              |                        |                                     |                                 |
|                                          | Bedroom                               | Porcelain Floor Tiles                            |                        |                                     |                                 |
|                                          | Balcony Area & A/C<br>at Balcony Area | Ceramic<br>Floor Tiles                           | N/A                    | Ceramic<br>Floor Tiles              | N/A                             |
| Sanitary & Plumbing<br>Fittings          | WC                                    | 2                                                | 1                      | 2                                   | 1                               |
|                                          | Wash Basins                           | 2                                                | 1                      | 2                                   | 1                               |
|                                          | Kitchen Sink                          | 1                                                | 1                      | 1                                   | 1                               |
| Electrical Installation                  | Single Phase TNB Power Supply         |                                                  |                        |                                     |                                 |
|                                          | 13 Amp Plug Point                     | 14                                               | 11                     | 14                                  | 11                              |
|                                          | Lighting Point                        | 13                                               | 9                      | 13                                  | 9                               |
|                                          | Ceiling Fan Point                     | 5                                                | 3                      | 5                                   | 3                               |
|                                          | TV Point                              | 1                                                | 1                      | 1                                   | 1                               |
|                                          | Water Heater Point                    | 2                                                | 1                      | 2                                   | 1                               |
|                                          | Air-Cond Point                        | 4                                                | 2                      | 4                                   | 2                               |
| Internal Telephone<br>Trunking & Cabling | Fiber Wall Socket                     | 1                                                | 1                      | 1                                   | 1                               |
| Painting                                 | Emulsion Paint                        |                                                  |                        |                                     |                                 |
|                                          |                                       |                                                  |                        |                                     |                                 |