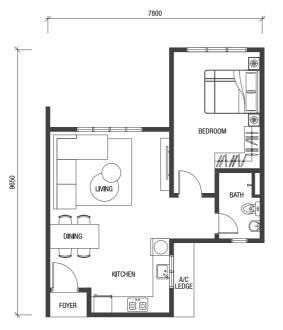

### FLOOR PLAN

TYPE

B

BUILT-UP **570** SQ. FT.

| Structure                                | Reinforced Concrete                   |                                                  |                        |                                     |                                 |
|------------------------------------------|---------------------------------------|--------------------------------------------------|------------------------|-------------------------------------|---------------------------------|
| Wall                                     | Brickworks / Reinforced Concrete      |                                                  |                        |                                     |                                 |
| Roofing Material                         | Reinforced Concrete Slab              |                                                  |                        |                                     |                                 |
| Ceiling                                  | Bathroom                              | Plaster Ceiling                                  |                        |                                     |                                 |
|                                          | Others                                | Reinforced Concrete Slab                         |                        |                                     |                                 |
|                                          | TYPE                                  | A1 & A2                                          | B1 & B2                | C1 & C2                             | D1 & D2                         |
| Windows                                  | Aluminium Window Frame                | Top Hung /<br>Casement                           | Top Hung /<br>Casement | Top Hung /<br>Casement /<br>Sliding | Top Hung<br>Casement<br>Sliding |
| Doors                                    | Main Entrance                         | Fire Rated Door                                  |                        |                                     |                                 |
|                                          | Living                                | Aluminium<br>Sliding Door                        | N/A                    | Aluminium<br>Sliding Door           | N/A                             |
|                                          | Others                                | Flush Door                                       |                        |                                     |                                 |
| Ironmongery                              |                                       | Standard Ironmongery                             |                        |                                     |                                 |
| Wall Finishes                            | Kitchen                               | 1500mm High Ceramic Wall Tiles / Plaster & Paint |                        |                                     |                                 |
|                                          | Bathroom                              | Ceramic Wall Tiles up to Ceiling Height          |                        |                                     |                                 |
|                                          | Others                                | Plaster & Paint                                  |                        |                                     |                                 |
| Floor Finishes                           | Living / Dining                       | Porcelain Floor Tiles                            |                        |                                     |                                 |
|                                          | Kitchen                               | Porcelain Floor Tiles                            |                        |                                     |                                 |
|                                          | Bathroom                              | Ceramic Floor Tiles                              |                        |                                     |                                 |
|                                          | Bedroom                               | Porcelain Floor Tiles                            |                        |                                     |                                 |
|                                          | Balcony Area & A/C<br>at Balcony Area | Ceramic<br>Floor Tiles                           | N/A                    | Ceramic<br>Floor Tiles              | N/A                             |
| Sanitary & Plumbing<br>Fittings          | WC                                    | 2                                                | 1                      | 2                                   | 1                               |
|                                          | Wash Basins                           | 2                                                | 1                      | 2                                   | 1                               |
|                                          | Kitchen Sink                          | 1                                                | 1                      | 1                                   | 1                               |
| Electrical Installation                  | Single Phase TNB Power Supply         |                                                  |                        |                                     |                                 |
|                                          | 13 Amp Plug Point                     | 14                                               | 11                     | 14                                  | 11                              |
|                                          | Lighting Point                        | 13                                               | 9                      | 13                                  | 9                               |
|                                          | Ceiling Fan Point                     | 5                                                | 3                      | 5                                   | 3                               |
|                                          | TV Point                              | 1                                                | 1                      | 1                                   | 1                               |
|                                          | Water Heater Point                    | 2                                                | 1                      | 2                                   | 1                               |
|                                          | Air-Cond Point                        | 4                                                | 2                      | 4                                   | 2                               |
| Internal Telephone<br>Trunking & Cabling | Fiber Wall Socket                     | 1                                                | 1                      | 1                                   | 1                               |
| Painting                                 | Emulsion Paint                        |                                                  |                        |                                     |                                 |
|                                          |                                       |                                                  |                        |                                     |                                 |