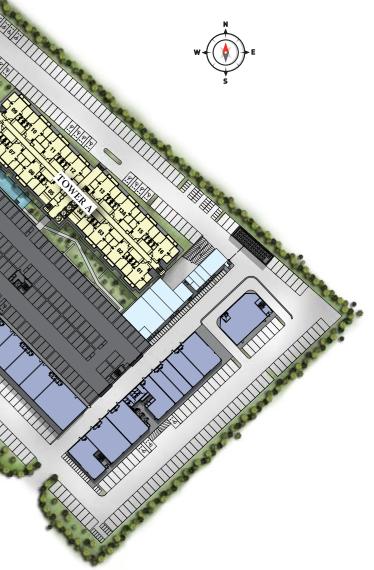

# MODERN VERTICAL LIVING

Experience the high life with urban vertical living at duduk. Trendy units are practical, super attainable and best of all – semi-furnished! Whatever you want or need,

duduk is here to fulfill it.











# DUDUK FACILITIES

Clubhouse facilities that not only help you elevate your fitness levels, but also provide a much-needed respite from your busy schedule.







*duduk* has a little something for everyone - be it a refreshing dip in the pool or a game of lompat getah at the playground, you'll fit right in!



### SITE PLAN

### **MASTER PLAN**



#### LEGEND

Tower

Commercial







### FLOOR PLAN





TYPE

B

BUILT-UP **570** SQ. FT.





| Structure                                | Reinforced Concrete                   |                                                  |                        |                                     |                                 |
|------------------------------------------|---------------------------------------|--------------------------------------------------|------------------------|-------------------------------------|---------------------------------|
| Wall                                     | Brickworks / Reinforced Concrete      |                                                  |                        |                                     |                                 |
| Roofing Material