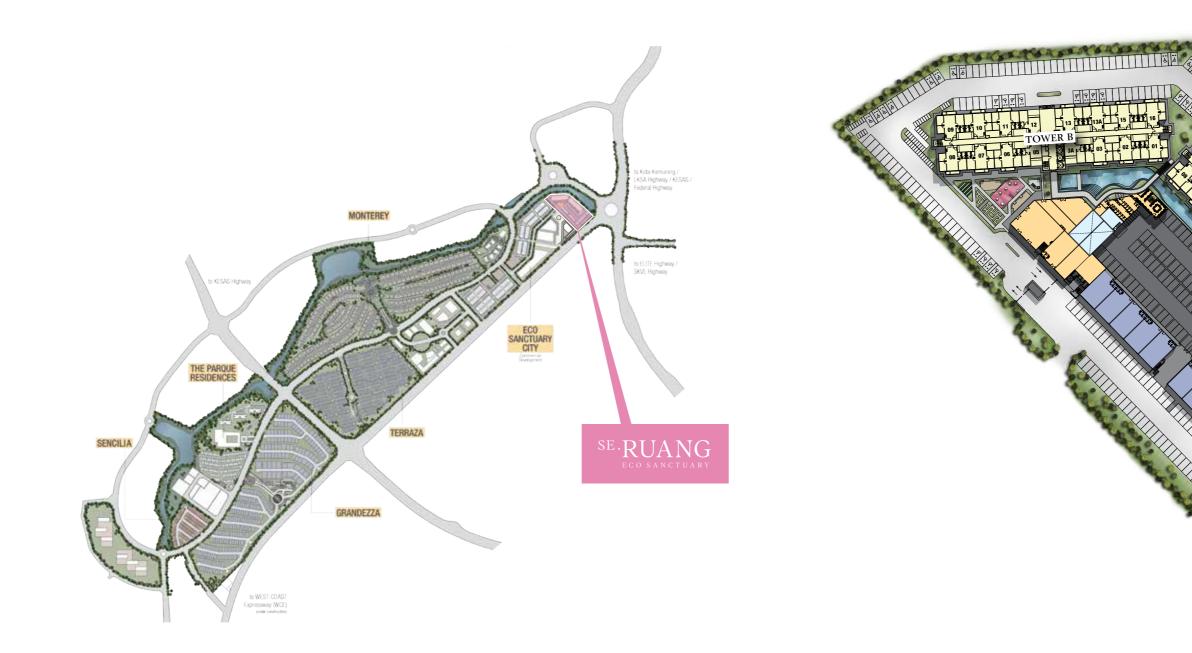

### SITE PLAN

Eco Sanctuary, located in the vicinity of Kota Kemuning, Shah Alam, allows you to enjoy effortless access to a comprehensive range of excellent amenities within a 5 km radius, as well as connectivity to Klang Valley's network of major expressways and highways.