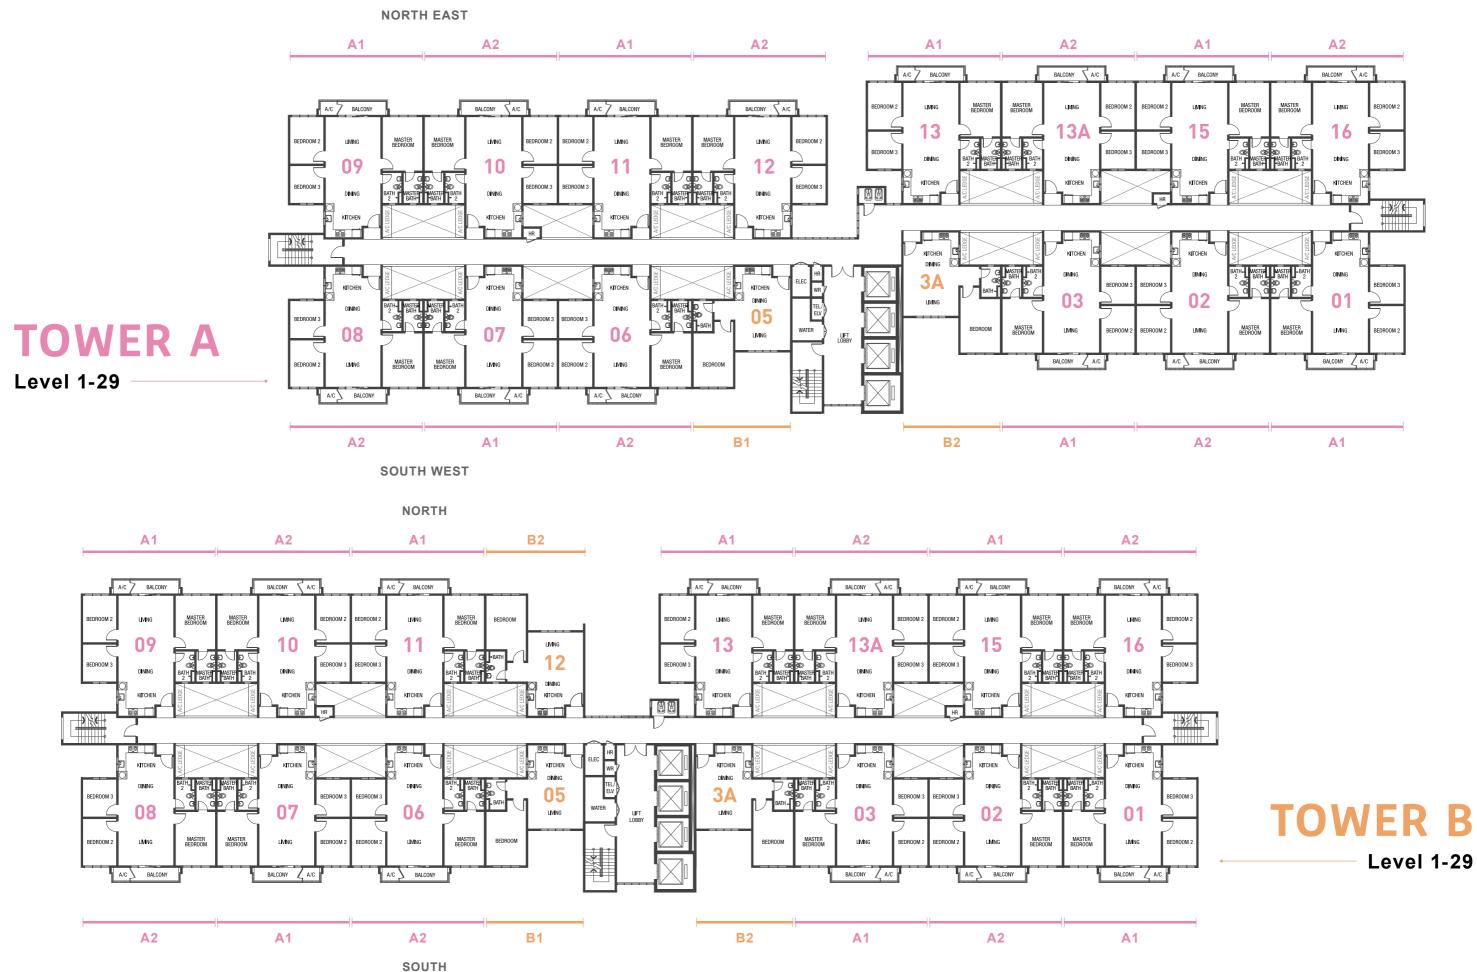

### FLOOR PLAN

TYPE

B

BUILT-UP **570** SQ. FT.

| Structure                                | Reinforced Concrete                   |                                                  |                        |                                     |                                 |
|------------------------------------------|---------------------------------------|--------------------------------------------------|------------------------|-------------------------------------|---------------------------------|
| Wall                                     | Brickworks / Reinforced Concrete      |                                                  |                        |                                     |                                 |
| Roofing Material                         | Reinforced Concrete Slab              |                                                  |                        |                                     |                                 |
| Ceiling                                  | Bathroom                              | Plaster Ceiling                                  |                        |                                     |                                 |
|                                          | Others                                | Reinforced Concrete Slab                         |                        |                                     |                                 |
|                                          | TYPE                                  | A1 & A2                                          | B1 & B2                | C1 & C2                             | D1 & D2                         |
| Windows                                  | Aluminium Window Frame                | Top Hung /<br>Casement                           | Top Hung /<br>Casement | Top Hung /<br>Casement /<br>Sliding | Top Hung<br>Casement<br>Sliding |
| Doors                                    | Main Entrance                         | Fire Rated Door                                  |                        |                                     |                                 |
|                                          | Living                                | Aluminium<br>Sliding Door                        | N/A                    | Aluminium<br>Sliding Door           | N/A                             |
|                                          | Others                                | Flush Door                                       |                        |                                     |                                 |
| Ironmongery                              |                                       | Standard Ironmongery                             |                        |                                     |                                 |
| Wall Finishes                            | Kitchen                               | 1500mm High Ceramic Wall Tiles / Plaster & Paint |                        |                                     |                                 |
|                                          | Bathroom                              | Ceramic Wall Tiles up to Ceiling Height          |                        |                                     |                                 |
|                                          | Others                                | Plaster & Paint                                  |                        |                                     |                                 |
| Floor Finishes                           | Living / Dining                       | Porcelain Floor Tiles                            |                        |                                     |                                 |
|                                          | Kitchen                               | Porcelain Floor Tiles                            |                        |                                     |                                 |
|                                          | Bathroom                              | Ceramic Floor Tiles                              |                        |                                     |                                 |
|                                          | Bedroom                               | Porcelain Floor Tiles                            |                        |                                     |                                 |
|                                          | Balcony Area & A/C<br>at Balcony Area | Ceramic<br>Floor Tiles                           | N/A                    | Ceramic<br>Floor Tiles              | N/A                             |
| Sanitary & Plumbing<br>Fittings          | WC                                    | 2                                                | 1                      | 2                                   | 1                               |
|                                          | Wash Basins                           | 2                                                | 1                      | 2                                   | 1                               |
|                                          | Kitchen Sink                          | 1                                                | 1                      | 1                                   | 1                               |
| Electrical Installation                  | Single Phase TNB Power Supply         |                                                  |                        |                                     |                                 |
|                                          | 13 Amp Plug Point                     | 14                                               | 11                     | 14                                  | 11                              |
|                                          | Lighting Point                        | 13                                               | 9                      | 13                                  | 9                               |
|                                          | Ceiling Fan Point                     | 5                                                | 3                      | 5                                   | 3                               |
|                                          | TV Point                              | 1                                                | 1                      | 1                                   | 1                               |
|                                          | Water Heater Point                    | 2                                                | 1                      | 2                                   | 1                               |
|                                          | Air-Cond Point                        | 4                                                | 2                      | 4                                   | 2                               |
| Internal Telephone<br>Trunking & Cabling | Fiber Wall Socket                     | 1                                                | 1                      | 1                                   | 1                               |
| Painting                                 | Emulsion Paint                        |                                                  |                        |                                     |                                 |
|                                          |                                       |                                                  |                        |                                     |                                 |