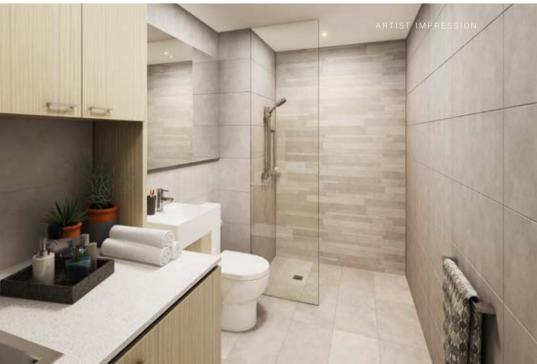

#### BATHROOMS & LAUNDRIES

| Vanities &<br>Basins | Reconstituted stone vanity top:<br>finish to cupboards. Semi-reces<br>china basins. |
|----------------------|-------------------------------------------------------------------------------------|
| WC                   | Designer vitreous china toilet s                                                    |
| Basin Mixers         | Designer single lever basin mix                                                     |
| Shower Mixers        | Designer shower mixer & rail sh<br>polished chrome.                                 |

hower,

| Laundry                               | Stainless steel laundry trough, polished chrome mixer. |
|---------------------------------------|--------------------------------------------------------|
| Washing<br>Machine &<br>Clothes Dryer | European designed combined washer dryer.               |
| Toilet Roll<br>Holders                | Designer toilet roll holder, polished chrome.          |
| Towel Rails                           | Designer double towel rail, polished chrome.           |
| Robe Hooks                            | Designer robe hooks, polished chrome.                  |
|                                       |                                                        |
| Shower<br>Screens                     | Semi frameless, fixed, clear glass screen.             |
| Mirrors                               | Included.                                              |
| Floor Tiles                           | Select slip resistant rectified floor tiles.           |
| Wall Tiles                            | Select rectified edge wall tiles.                      |
| Feature Wall<br>Tiles                 | Select feature wall tiles.                             |