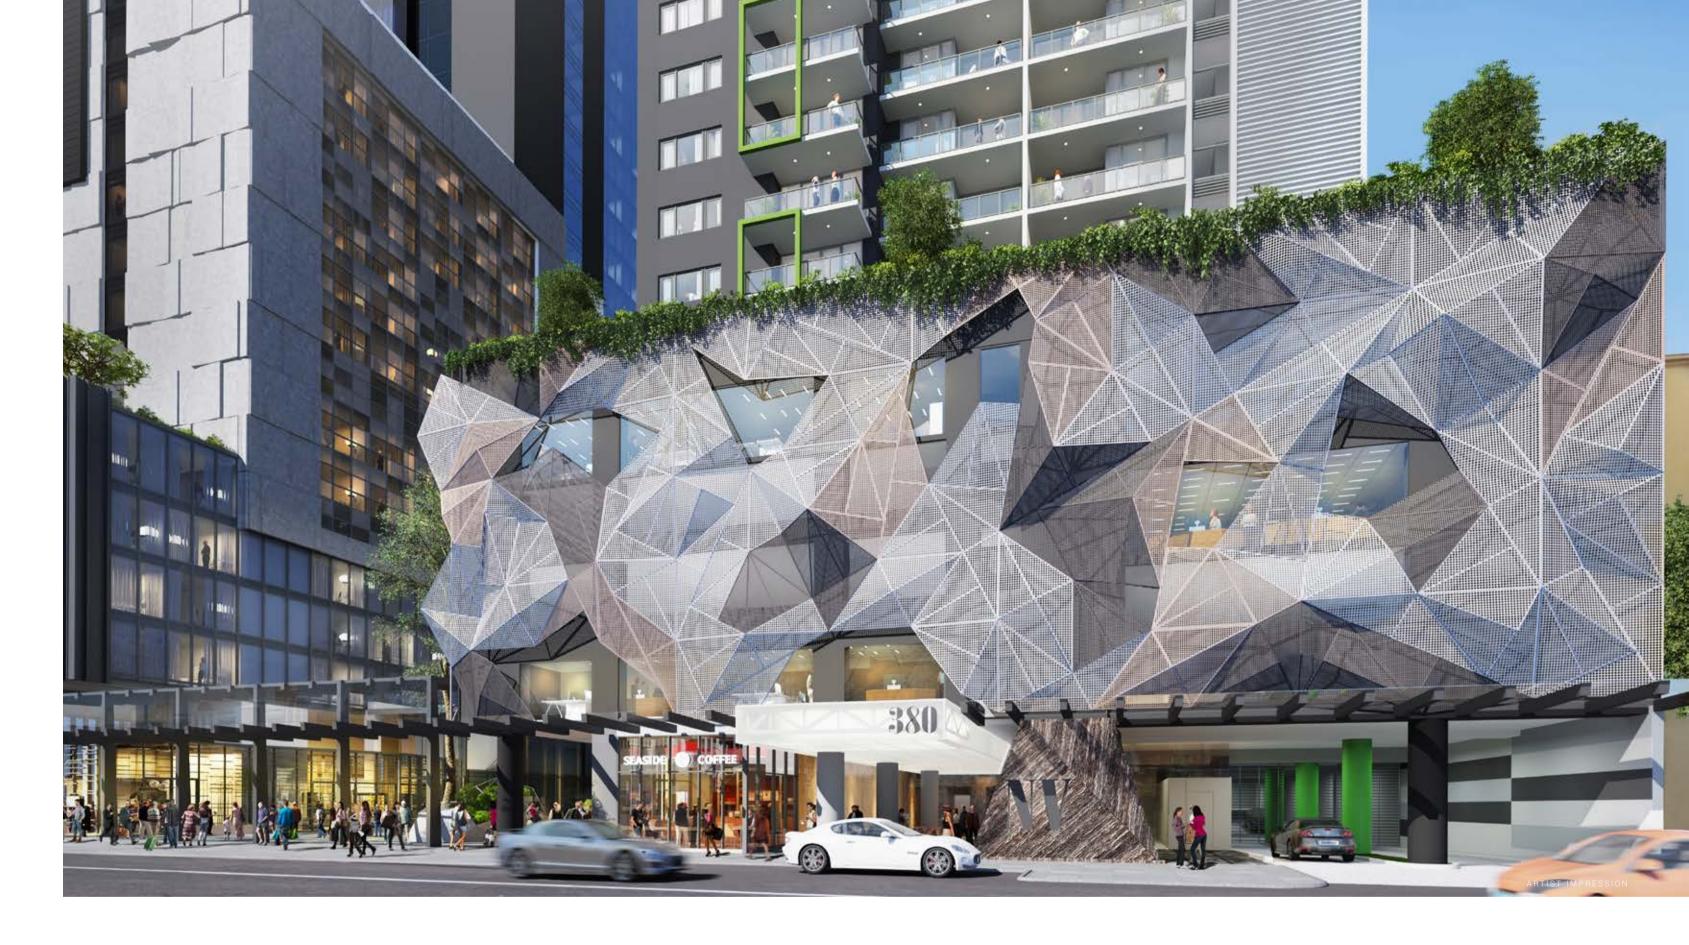

### CONVENIENCE REDEFINED

Come home to an elegant entry lobby with feature marble and stone cladding. Take the lift to your exclusive apartment, where you'll base yourself for the archetype of easy inner city living.

#### ENTRANCE LOBBY

| Ground Floor<br>Lobbies | Illuminated canopy & detailed timber panelled entry<br>wall, combined with stone cladding wall treatments.<br>Built-in reception desk. Quality slip resistant floor<br>tiles. Furnished with selected designer furniture &<br>contemporary art work. |
|-------------------------|------------------------------------------------------------------------------------------------------------------------------------------------------------------------------------------------------------------------------------------------------|
| Letterboxes             | Powder coat or similar lock up letterboxes accessible from designated mail room.                                                                                                                                                                     |