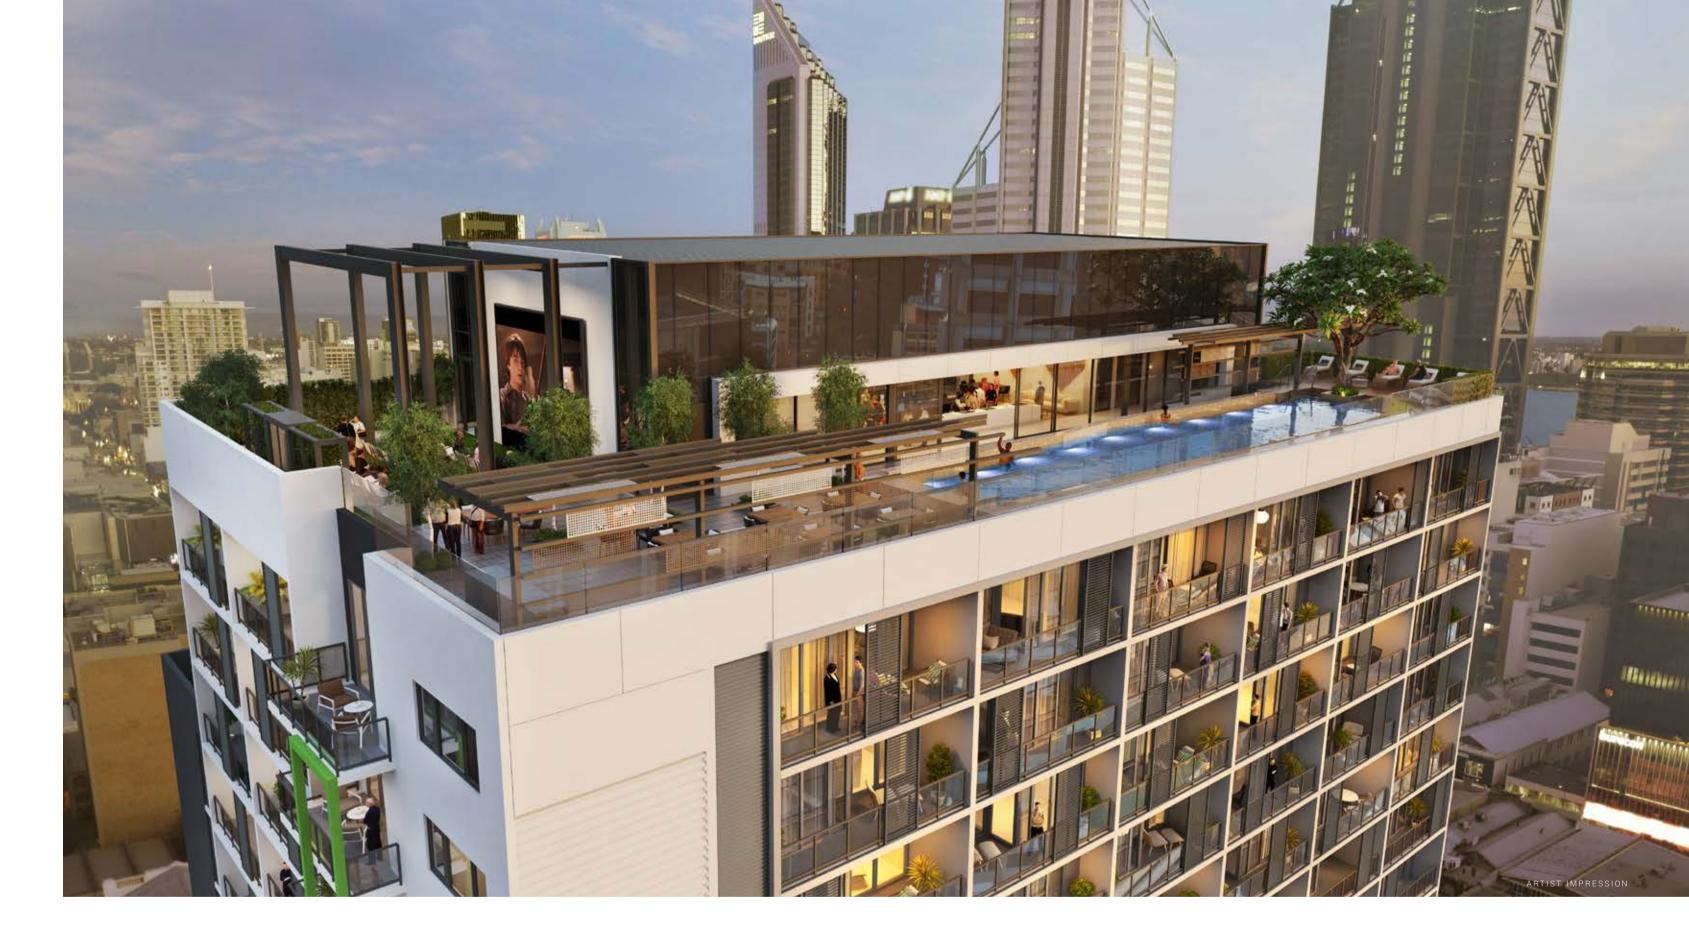

#### **ROOFTOP LEISURE FACILITIES**

- 25m infinity edge pool with water feature
- Sun loungers and casual outdoor furniture
- Contemporary residents lounge & casual dining area
- Courtyard with landscaped garden and city views
- Outdoor cinema
- BBQ area

#### AT NV APARTMENTS, THE CITY IS YOURS FOR THE TAKING.

Rising high above the humming streets of Perth City, NV Apartments is the perfect interval between your extravagant urban outings. Work off the stress of another dynamic workday at NV Apartments' private gymnasium, let off some steam at the exclusive sauna, or unwind with friends at the rooftop pool and deck, featuring a trendy communal entertaining area. Meanwhile, residents can enjoy access to the car park on the lower levels, with ample bicycle storage completing the picture for NV Apartments' green credentials.

#### **ROOFTOP LEISURE FACILITIES**

| Rooftop<br>Swimming<br>Pool           | 25m infinity edge, rooftop outdoor pool with water<br>feature. Sun loungers & casual outdoor table &<br>chairs provided.                                                                                                         |
|---------------------------------------|----------------------------------------------------------------------------------------------------------------------------------------------------------------------------------------------------------------------------------|
| Rooftop<br>Lounge<br>& Dining<br>Room | Airconditioned entertaining area including casual<br>lounge & dining spaces. Engineered timber flooring<br>throughout; adjacent to pool & furnished with<br>contemporary furniture. Including sink, microwave<br>& refrigerator. |
| Landscaped<br>Courtyard               | Shaded East roof terrace, with outdoor dining furniture, professional landscaping & water feature.                                                                                                                               |
| BBQ Area                              | Electric BBQs to outdoor dining area.                                                                                                                                                                                            |
| Outdoor<br>Theatre Area               | Enjoy movies under the stars on artificial turf.<br>Large wide screen area. Provision for projector &<br>hi-fi equipment.                                                                                                        |
| Roof Garden                           | Professionally landscaped area with city views.                                                                                                                                                                                  |