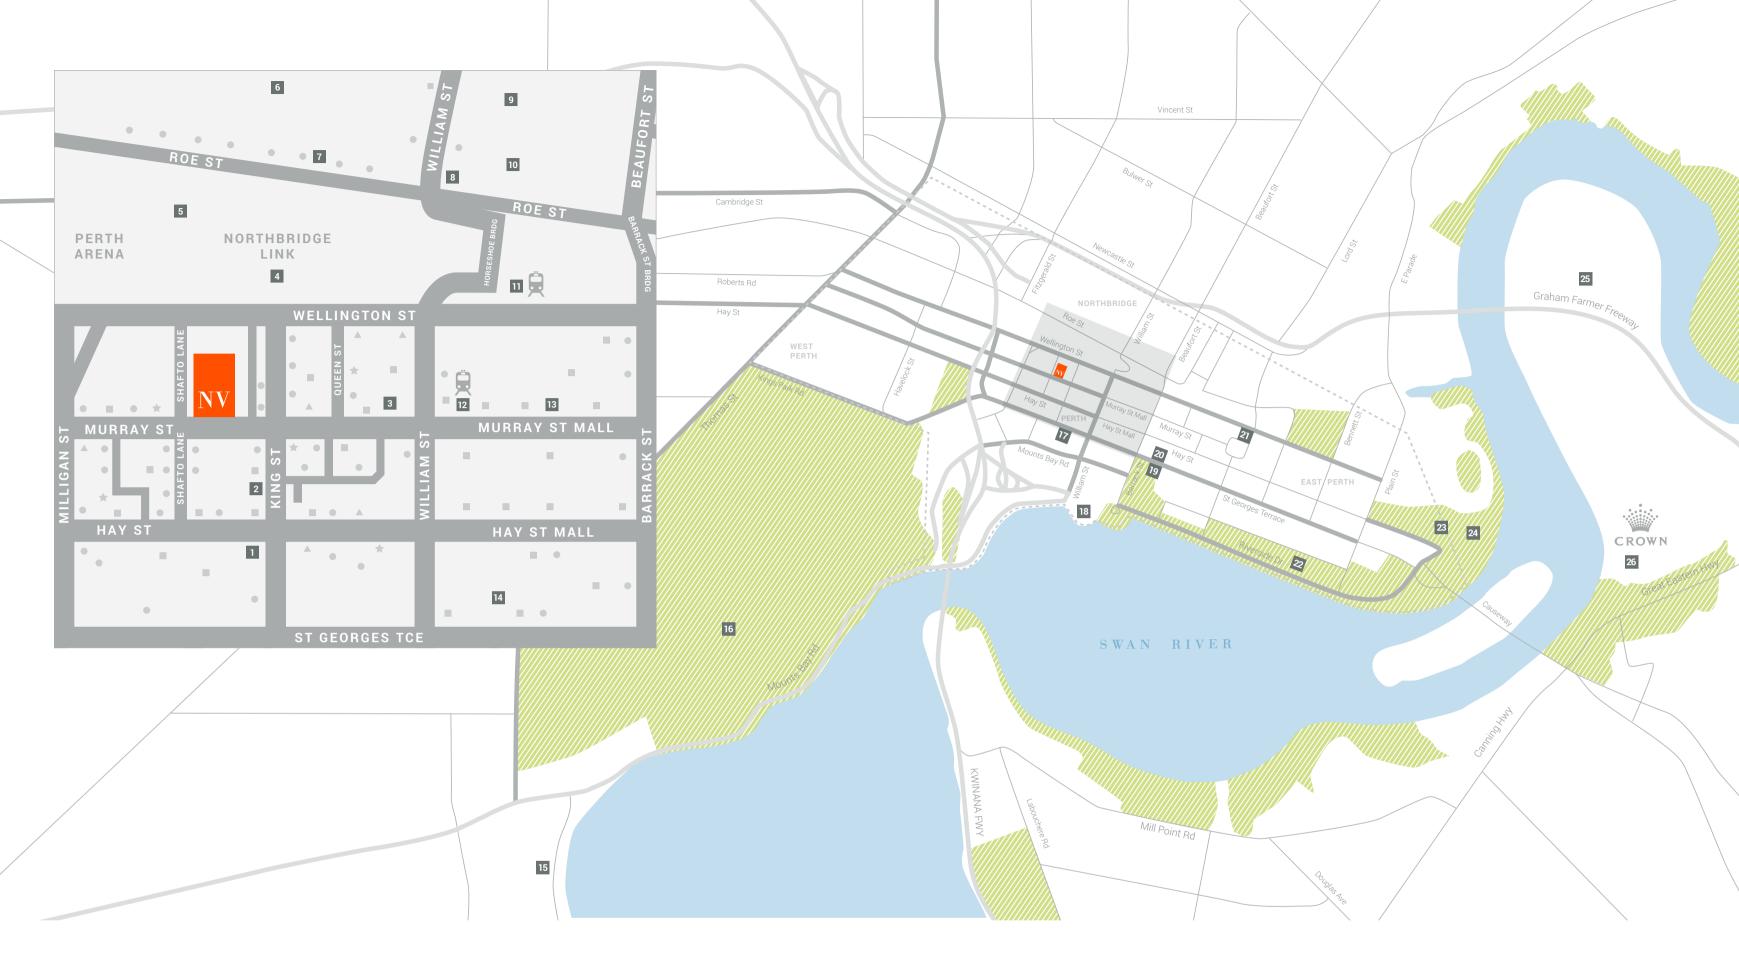

### PLACES OF INTEREST

- 1 His Majesty's Theatre ~260m
- 2 King Street (High End Fashion Precinct) ~160m
- 3 Raine Square Shopping Centre ~240m
- 4 Northbridge Link ~250m
- 5 Perth Arena ~450m
- 6 Northbridge
- (Entertainment Precinct) ~900m
- 7 China Town ~850m
- 8 State Theatre Centre ~800m9 Western Australian Museum ~1km
- 10 Art Gallery of WA ~950m

- 11 Perth Train Station ~650m
- 12 Perth Underground Train Station ~350m
- 13 Forrest Chase ~550m
- 14 enex 100 ~550m
- 15 University of Western Australia ~6.2km
- 16 Kings Park ~1.5km
- 17 Brookfield Place ~450m
- 18 Future Elizabeth Quay ~600m
- 19 Council House ~1.1km
- 20 St George's Cathedral ~1.1km
- 21 Royal Perth Hospital ~1.4 km

- 22 Langley Park ~3.2km
- 23 WACA ~3.2km
- 24 Trinity College ~3.3km
- 25 Belmont Racecourse ~7.9km
- 26 Crown Casino Perth ~5.8km
- Cafe / Restaurant
- Shopping
- ▲ Hotel
- \star Bar / Club
- -- Free transit zone