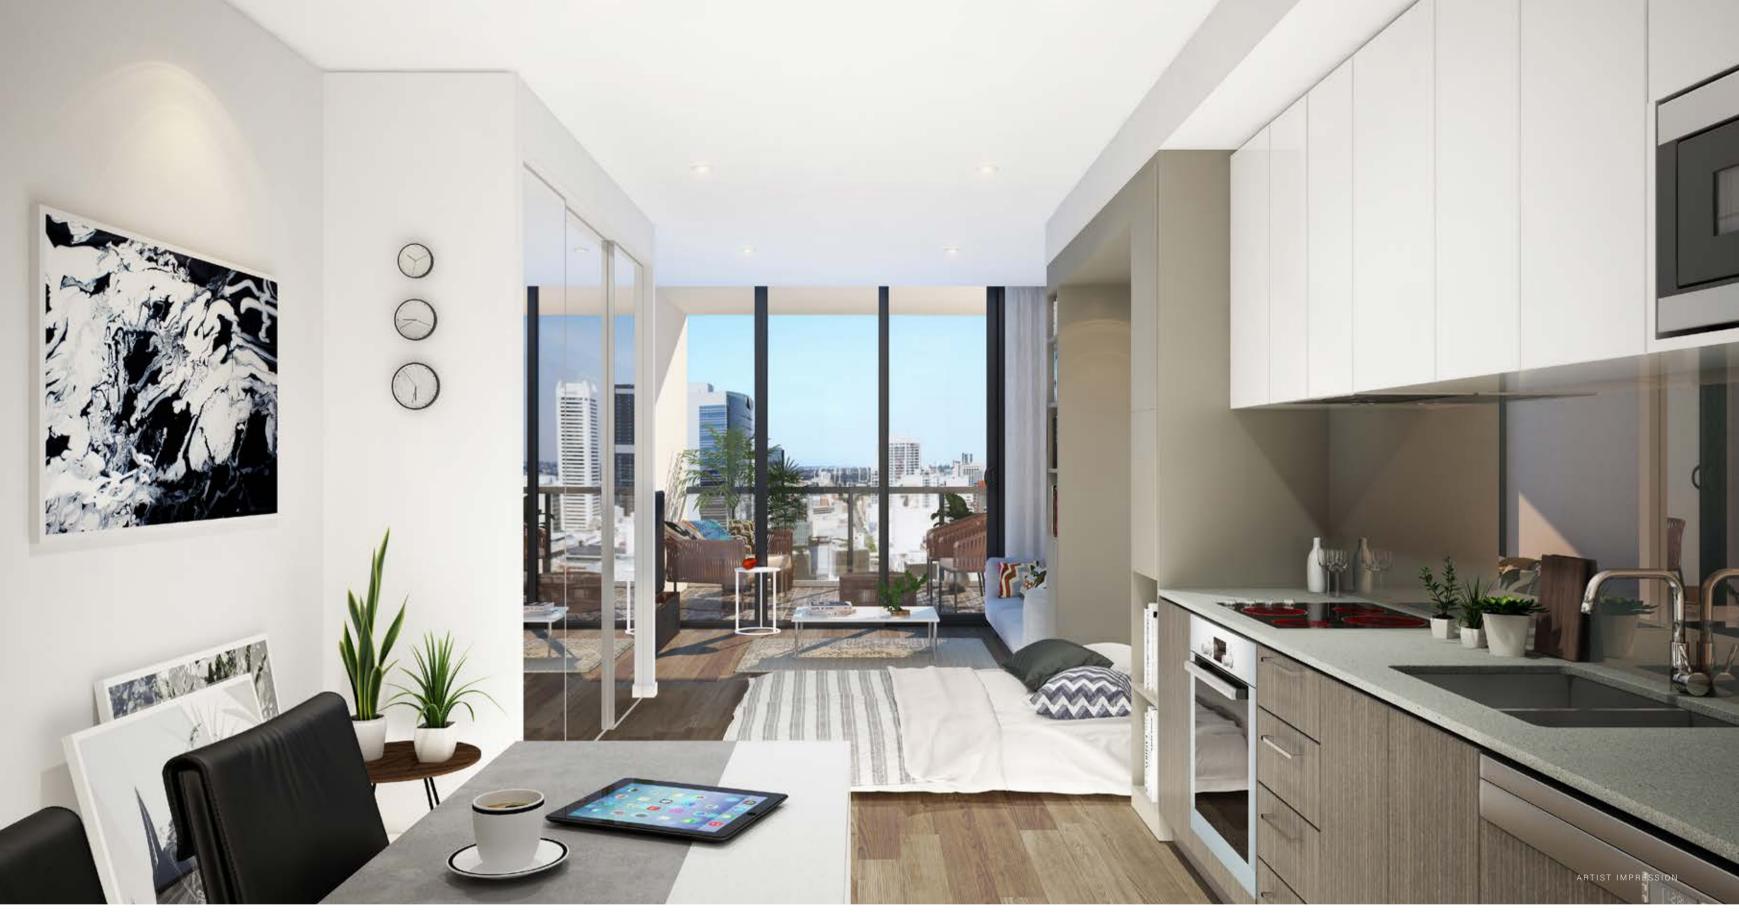

# STUDIO

### TYPE A

For those seeking the most efficient of living style, NV Studio Apartments feature integrated queen-size beds that can fold away into designer cabinetry to create your own private entertaining space.