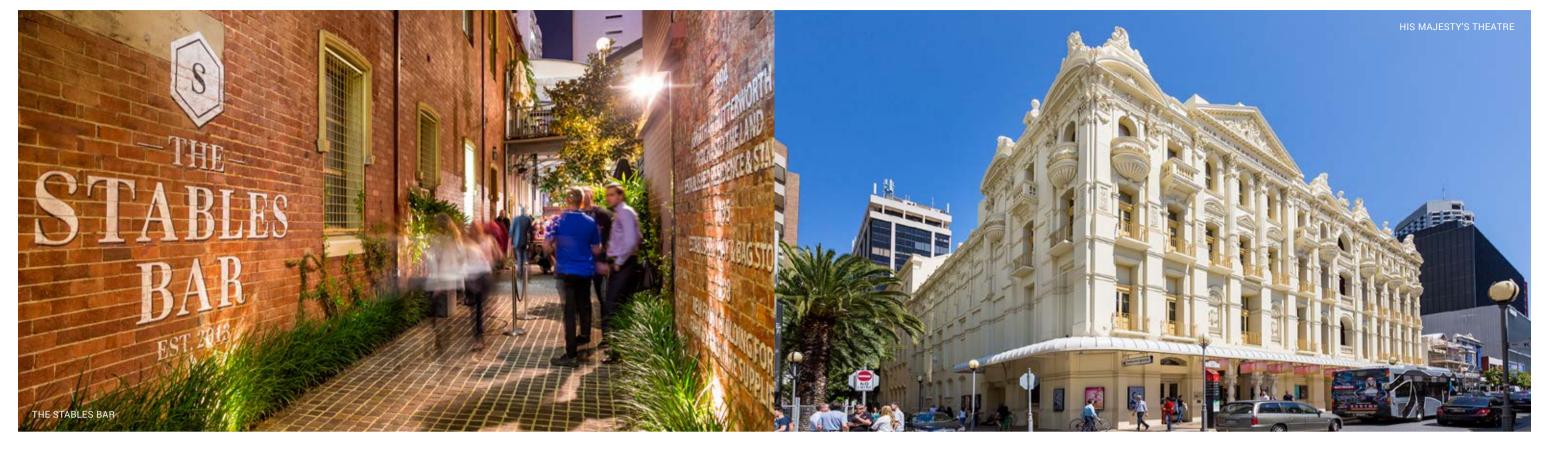

#### LOUNGES. LANEWAYS. ROOFTOPS.

As the sun sinks beyond the Swan River, and shimmering skyscrapers light up the night, Perth City transforms into a backdrop for your own private performance. Start your evening at the art deco glamour of the heritage-listed His Majesty's Theatre. Then take to the streets and relish Perth's enigmatic small bar scene, from the late night ambience of Varnish on King, to Wolf Lane's vintage-style mezzanine, the illustrious Print Hall, Stables Bar, The Trustee and The Aviary.