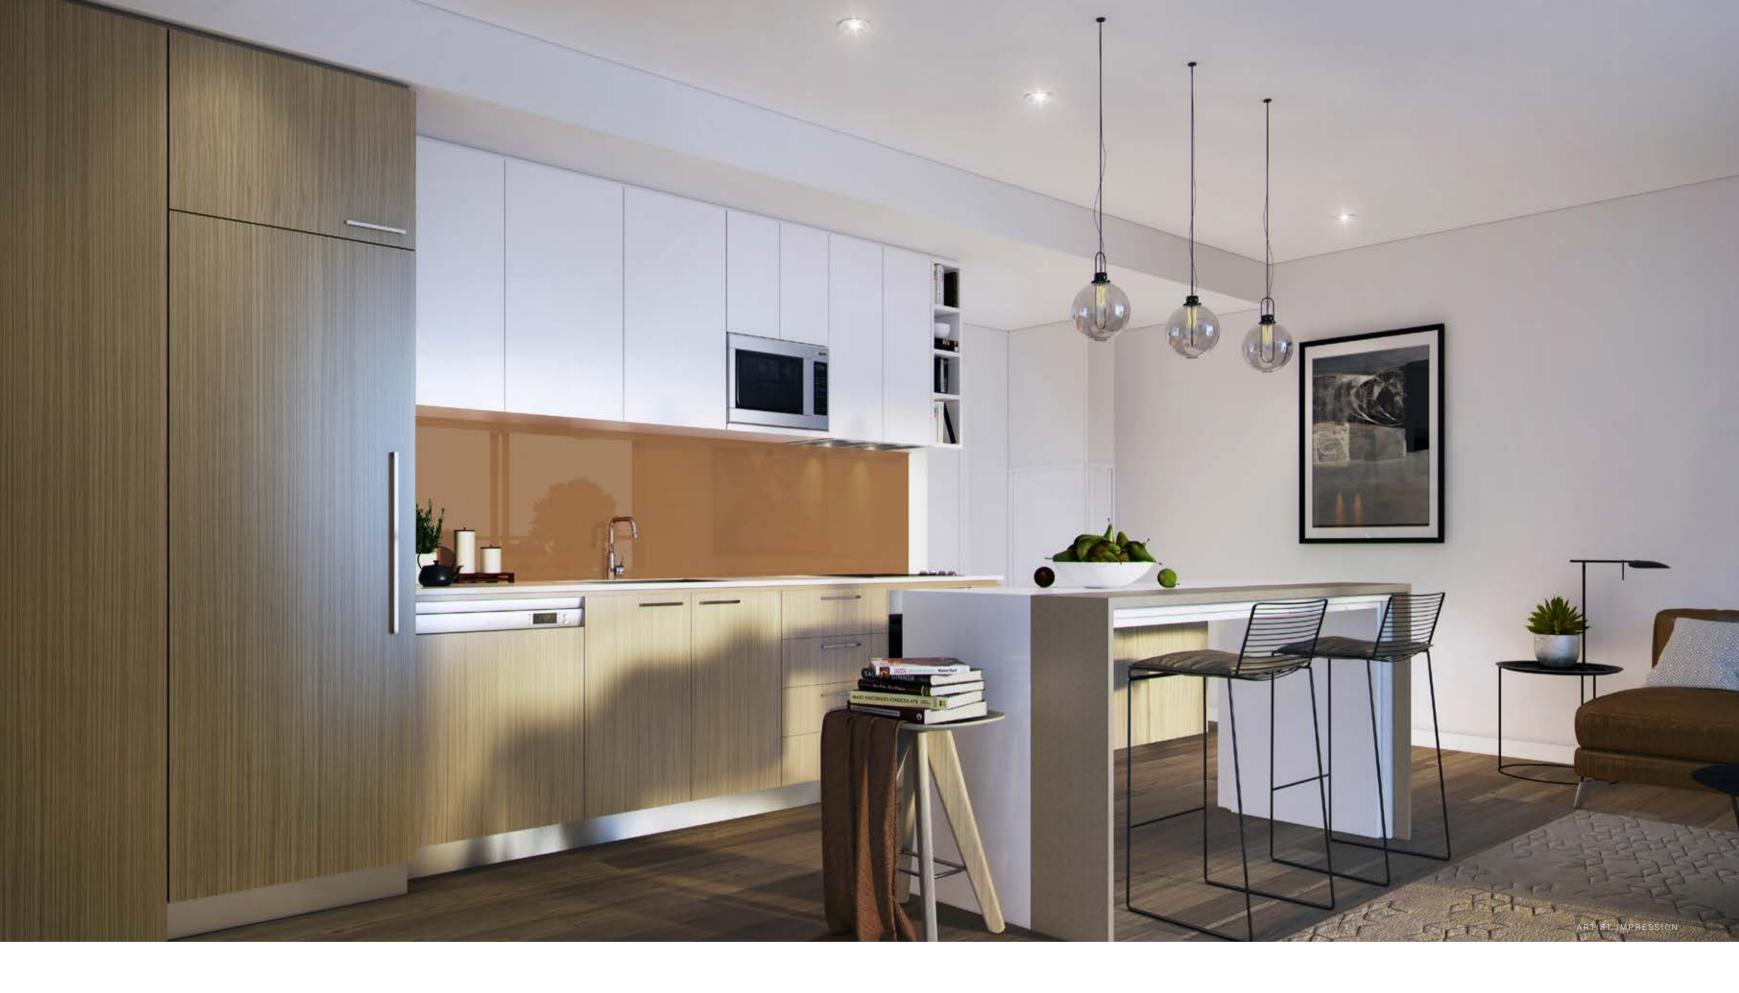

#### KITCHEN

| Cupboards    | Combination of timber grain & o<br>kitchen cupboards. Select cabin<br>drawer runners & cupboard doo<br>rubbish bin. |
|--------------|---------------------------------------------------------------------------------------------------------------------|
| Splashback   | Select colourback glass or tile s<br>above cooktops.                                                                |
| Benchtop     | Select reconstituted stone bend                                                                                     |
| Sink         | Stainless steel sink, double bov                                                                                    |
| Island Bench | Island bench as detailed.                                                                                           |
| Cooktop      | European brand 4 zone electric                                                                                      |
| Oven         | European brand built-in electric                                                                                    |
| Rangehood    | European brand rangehood.                                                                                           |
| Dishwasher   | European brand dishwasher su                                                                                        |
| Microwave    | European brand microwave sup                                                                                        |
| Pantry       | Pantry cabinet provided to each                                                                                     |
| Fridge       | European designed fridge supp                                                                                       |
| Floor Finish | Select engineered timber floor l                                                                                    |
|              |                                                                                                                     |

#### CHOOSE YOUR COLOUR SCHEME

Quality finishes abound. Surround yourself with engineered timber flooring, composite stone benchtops, colour back glass splashbacks and designer pallete plush carpets to bedrooms.