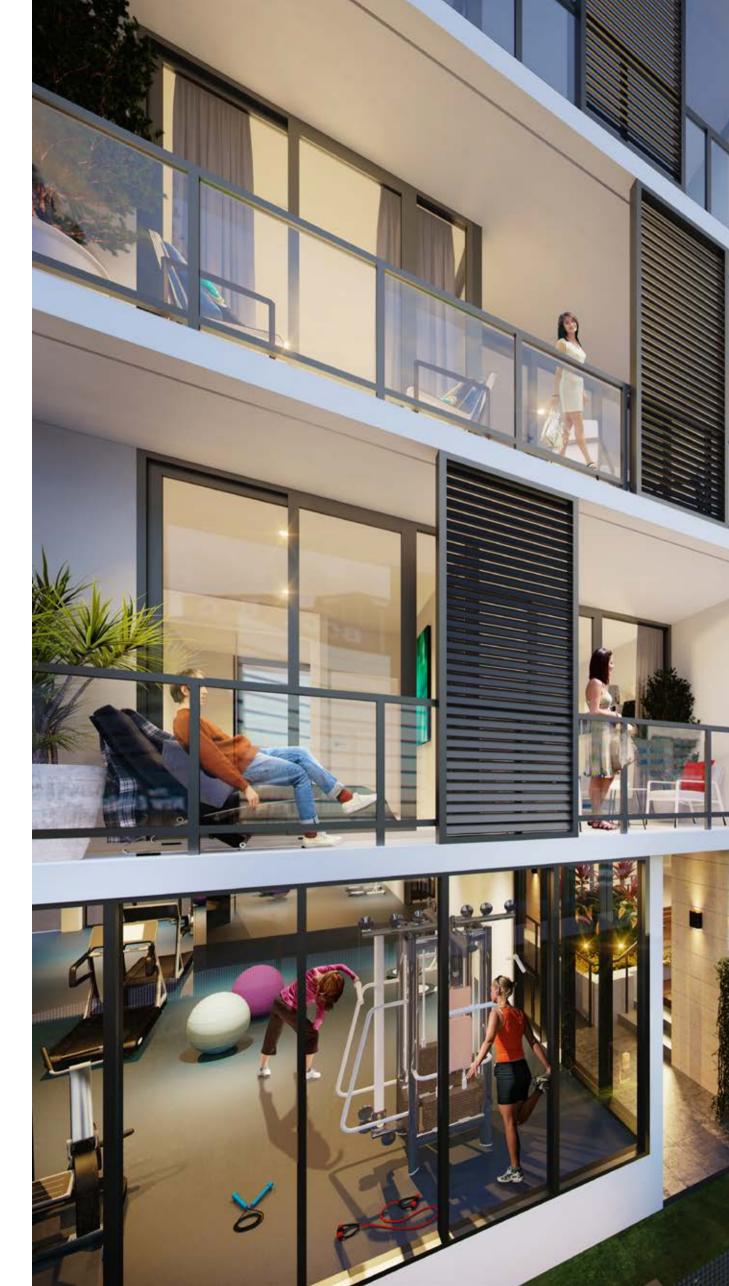

#### AT NV APARTMENTS, THE CITY IS YOURS FOR THE TAKING.

Rising high above the humming streets of Perth City, NV Apartments is the perfect interval between your extravagant urban outings. Work off the stress of another dynamic workday at NV Apartments' private gymnasium, let off some steam at the exclusive sauna, or unwind with friends at the rooftop pool and deck, featuring a trendy communal entertaining area. Meanwhile, residents can enjoy access to the car park on the lower levels, with ample bicycle storage completing the picture for NV Apartments' green credentials.

#### LEVEL FIVE FACILITIES

- 21m outdoor lap pool including spa
- Sun loungers
- State of the art gym
- Timber lined sauna
- Steam room with tiled seating