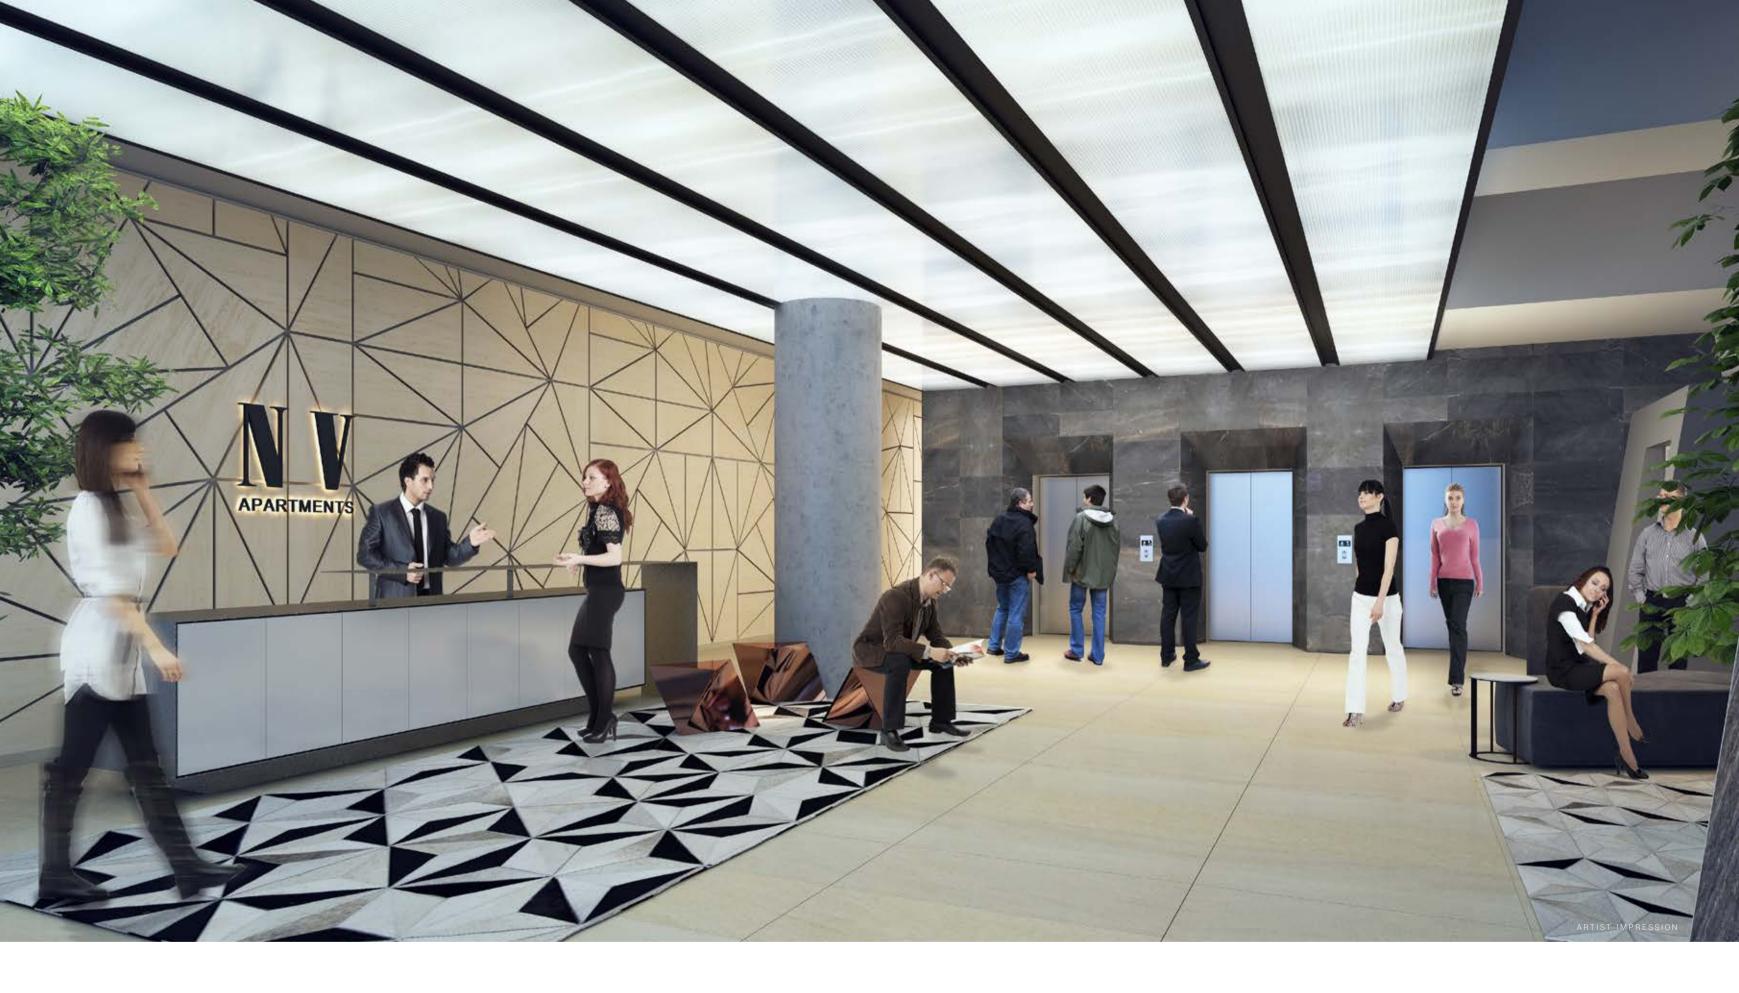

### CONVENIENCE REDEFINED

Come home to an elegant entry lobby with feature marble and stone cladding. Take the lift to your exclusive apartment, where you'll base yourself for the archetype of easy inner city living.

#### ENTRANCE LOBBY

| Ground Floor<br>Lobbies | Illuminated canopy & detailed timber panelled entry<br>wall, combined with stone cladding wall treatments.<br>Built-in reception desk. Quality slip resistant floor<br>tiles. Furnished with selected designer furniture &<br>contemporary art work. |
|-------------------------|------------------------------------------------------------------------------------------------------------------------------------------------------------------------------------------------------------------------------------------------------|
| Letterboxes             | Powder coat or similar lock up letterboxes accessible from designated mail room.                                                                                                                                                                     |