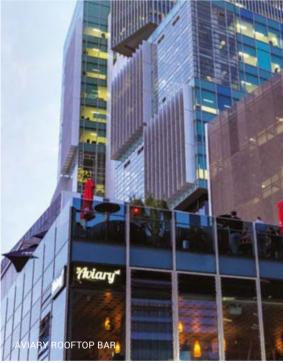

#### LOUNGES. LANEWAYS. ROOFTOPS.

As the sun sinks beyond the Swan River, and shimmering skyscrapers light up the night, Perth City transforms into a backdrop for your own private performance. Start your evening at the art deco glamour of the heritage-listed His Majesty's Theatre. Then take to the streets and relish Perth's enigmatic small bar scene, from the late night ambience of Varnish on King, to Wolf Lane's vintage-style mezzanine, the illustrious Print Hall, Stables Bar, The Trustee and The Aviary.